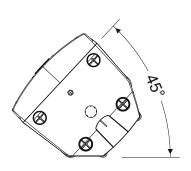

|                         | SC-TRE12 - Transport cover for TRE-1201                                                                                                                                                                                                                                                                                                                                                                                                                                             |









## **CONTROL PANEL**









606

 $\begin{array}{ll} I & \text{Measured in Full space } (4\pi) \text{ conditions} \\ 2 & \text{Calculated maximum SPL based on rated power handling} \\ 3 & \text{AES standard, pink noise with 6 dB crest factor, free air.} \end{array}$ 





# TENSOR

### TRE-1501

| Specifications  Model TRE- System type 2 was Power Rating 1400 Frequency response 41Hz Max SPL (1M) (Peak) 131 d  Speaker  LF Driver 15" H HF Driver 1" Co Coverage 90°H Crossover Frequency 2.5kH | y active 15" loudspeaker, Bass reflex W Peak, 700W Continuous -20kHz IB SPL IH designed professional low mid driver featuring imported glass reinforced cone compression Driver X 60°V