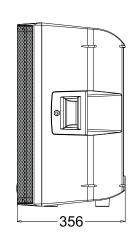

|                         | SC-TRE12 - Transport cover for TRE-1201                                                                                                                                                                                                                                                                                                                                                                                                                                             |









## **CONTROL PANEL**









606

 $\begin{array}{ll} I & \text{Measured in Full space } (4\pi) \text{ conditions} \\ 2 & \text{Calculated maximum SPL based on rated power handling} \\ 3 & \text{AES standard, pink noise with 6 dB crest factor, free air.} \end{array}$ 





# TENSOR

### TRE-1501

| Specifications  Model TRE- System type 2 was Power Rating 1400 Frequency response 41Hz Max SPL (1M) (Peak) 131 d  Speaker  LF Driver 15" H HF Driver 1" Co Coverage 90°H Crossover Frequency 2.5kH | y active 15" loudspeaker, Bass reflex W Peak, 700W Continuous -20kHz IB SPL IH designed professional low mid driver featuring imported glass reinforced cone compression Driver X 60°V