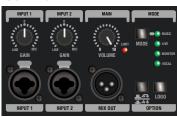

|                         | SC-TRE12 - Transport cover for TRE-1201                                                                                                                                                                                                                                                                                                                                                                                                                                             |









## **CONTROL PANEL**









606

 $\begin{array}{ll} I & \text{Measured in Full space } (4\pi) \text{ conditions} \\ 2 & \text{Calculated maximum SPL based on rated power handling} \\ 3 & \text{AES standard, pink noise with 6 dB crest factor, free air.} \end{array}$ 





# TENSOR

### TRE-1501

| Specifications  Model TRE- System type 2 was Power Rating 1400 Frequency response 41Hz Max SPL (1M) (Peak) 131 d  Speaker  LF Driver 15" H HF Driver 1" Co Coverage 90°H Crossover Frequency 2.5kH | y active 15" loudspeaker, Bass reflex W Peak, 700W Continuous -20kHz IB SPL IH designed professional low mid driver featuring imported glass reinforced cone compression Driver X 60°V