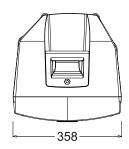

|                         | SC-TRE12 - Transport cover for TRE-1201                                                                                                                                                                                                                                                                                                                                                                                                                                             |









## **CONTROL PANEL**









606

 $\begin{array}{ll} I & \text{Measured in Full space } (4\pi) \text{ conditions} \\ 2 & \text{Calculated maximum SPL based on rated power handling} \\ 3 & \text{AES standard, pink noise with 6 dB crest factor, free air.} \end{array}$ 





# TENSOR

### TRE-1501

| Specifications  Model TRE- System type 2 was Power Rating 1400 Frequency response 41Hz Max SPL (1M) (Peak) 131 d  Speaker  LF Driver 15" H HF Driver 1" Co Coverage 90°H Crossover Frequency 2.5kH | y active 15" loudspeaker, Bass reflex W Peak, 700W Continuous -20kHz IB SPL IH designed professional low mid driver featuring imported glass reinforced cone compression Driver X 60°V