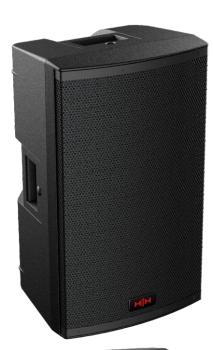

|                         | SC-TRE12 - Transport cover for TRE-1201                                                                                                                                                                                                                                                                                                                                                                                                                                             |









## **CONTROL PANEL**









606

 $\begin{array}{ll} I & \text{Measured in Full space } (4\pi) \text{ conditions} \\ 2 & \text{Calculated maximum SPL based on rated power handling} \\ 3 & \text{AES standard, pink noise with 6 dB crest factor, free air.} \end{array}$ 





# TENSOR

### TRE-1501

| Specifications  Model TRE- System type 2 was Power Rating 1400 Frequency response 41Hz Max SPL (1M) (Peak) 131 d  Speaker  LF Driver 15" H HF Driver 1" Co Coverage 90°H Crossover Frequency 2.5kH | y active 15" loudspeaker, Bass reflex W Peak, 700W Continuous -20kHz IB SPL IH designed professional low mid driver featuring imported glass reinforced cone compression Driver X 60°V