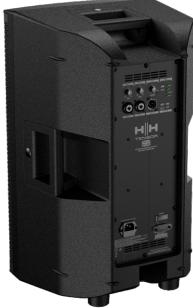

|                         | SC-TRE12 - Transport cover for TRE-1201                                                                                                                                                                                                                                                                                                                                                                                                                                             |









## **CONTROL PANEL**









606

 $\begin{array}{ll} I & \text{Measured in Full space } (4\pi) \text{ conditions} \\ 2 & \text{Calculated maximum SPL based on rated power handling} \\ 3 & \text{AES standard, pink noise with 6 dB crest factor, free air.} \end{array}$ 





# TENSOR

### TRE-1501

| Specifications  Model TRE- System type 2 was Power Rating 1400 Frequency response 41Hz Max SPL (1M) (Peak) 131 d  Speaker  LF Driver 15" H HF Driver 1" Co Coverage 90°H Crossover Frequency 2.5kH | y active 15" loudspeaker, Bass reflex W Peak, 700W Continuous -20kHz IB SPL IH designed professional low mid driver featuring imported glass reinforced cone compression Driver X 60°V