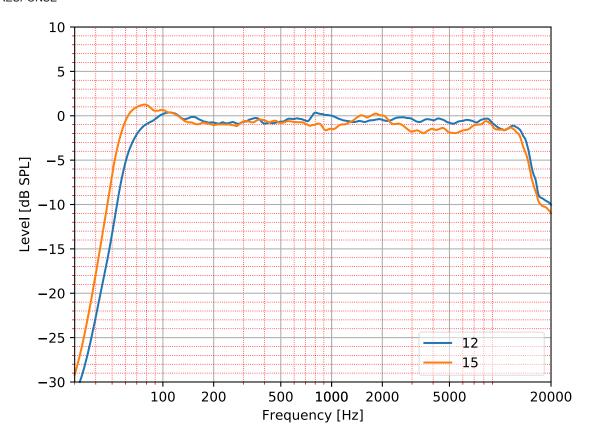

|











**CONTROL PANEL** 





For polar plots, EASE modelling files, 2D and 3D drawings files, please check www.hhelectronics.com

691









### FREQUENCY RESPONSE



### **EQ MODES**