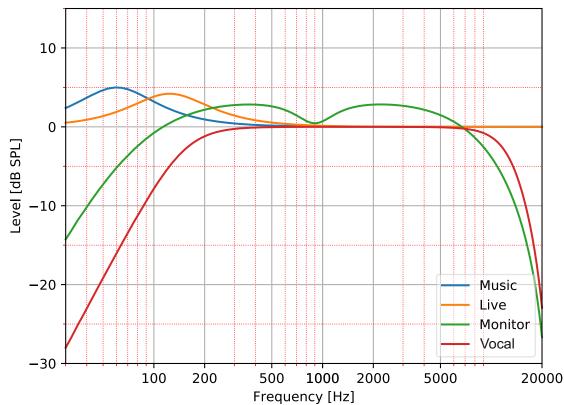

|











**CONTROL PANEL** 





For polar plots, EASE modelling files, 2D and 3D drawings files, please check www.hhelectronics.com

691









### FREQUENCY RESPONSE



### **EQ MODES**