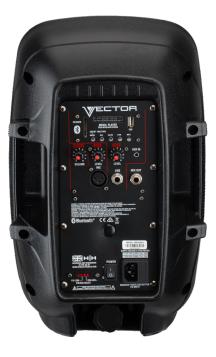

## VRE-8AG2

| Specifications          | The VRE-8AG2 offers a solution for users looking for a portable PA speaker for small events, announcements, small bands, education and more. With the integrated microphone and instrument inputs, users can connect directly to the VRE-8AG2 without the need for an external mixing console. The on-board media player enables audio playback via USB, SD card and Bluetooth enabled devices such as mobile phones. With 300 watts of power output, the VRE-8AG2 can project to audiences up to 100 people. Thanks to true wireless speaker pairing technology, two VRE-8AG2 speakers can be linked wirelessly. |
|-------------------------|-------------------------------------------------------------------------------------------------------------------------------------------------------------------------------------------------------------------------------------------------------------------------------------------------------------------------------------------------------------------------------------------------------------------------------------------------------------------------------------------------------------------------------------------------------------------------------------------------------------------|
| Model                   | VRE-8A                                                                                                                                                                                                                                                                                                                                                                                                                                                                                                                                                                                                            |
| Description             | VECTOR by HH VRE-8AG2 - Active moulded speaker with Bluetooth - $300W$ - 8 inch LF + 1 inch CD                                                                                                                                                                                                                                                                                                                                                                                                                                                                                                                    |
| Features                |                                                                                                                                                                                                                                                                                                                                                                                                                                                                                                                                                                                                                   |
| Power Rating            | 300W Peak                                                                                                                                                                                                                                                                                                                                                                                                                                                                                                                                                                                                         |
| Amplifier Type          | Class A/B                                                                                                                                                                                                                                                                                                                                                                                                                                                                                                                                                                                                         |
| Power Supply            | Linear Toroidal PSU - Switchable Voltage                                                                                                                                                                                                                                                                                                                                                                                                                                                                                                                                                                          |
| Inputs                  | 1x balanced XLR 1x 6.3mm single ended jack inputs, 1x 3.5mm stereo jack in,<br>Media player with Bluetooth 5.0, USB and SD card                                                                                                                                                                                                                                                                                                                                                                                                                                                                                   |
| Outputs                 | Balanced 6.3mm Jack mix out.                                                                                                                                                                                                                                                                                                                                                                                                                                                                                                                                                                                      |
| Controls                | CH1,2 Gain controls, Master Volume                                                                                                                                                                                                                                                                                                                                                                                                                                                                                                                                                                                |
| Speaker                 |                                                                                                                                                                                                                                                                                                                                                                                                                                                                                                                                                                                                                   |
| HF Driver               | 1" Compression Driver                                                                                                                                                                                                                                                                                                                                                                                                                                                                                                                                                                                             |
| LF Driver               | 8" Woofer                                                                                                                                                                                                                                                                                                                                                                                                                                                                                                                                                                                                         |
| Coverage                | 90°H X 40°V                                                                                                                                                                                                                                                                                                                                                                                                                                                                                                                                                                                                       |
| Enclosure               |                                                                                                                                                                                                                                                                                                                                                                                                                                                                                                                                                                                                                   |
| Cabinet                 | Robust polypropylene cabinet with two handles and monitor angle                                                                                                                                                                                                                                                                                                                                                                                                                                                                                                                                                   |
| Finish                  | Black                                                                                                                                                                                                                                                                                                                                                                                                                                                                                                                                                                                                             |
| Grille                  | Powdercoated steel, Black with acoustic foam backing                                                                                                                                                                                                                                                                                                                                                                                                                                                                                                                                                              |
| Other                   | 35mm Distance Pole Socket                                                                                                                                                                                                                                                                                                                                                                                                                                                                                                                                                                                         |
|                         |                                                                                                                                                                                                                                                                                                                                                                                                                                                                                                                                                                                                                   |
| Unit dimensions (HWD)   | 39 x 25.5 x 19.5 CM<br>15.4" x 10" x 7.7"                                                                                                                                                                                                                                                                                                                                                                                                                                                                                                                                                                         |
| Unit weight             | 5Kg, 11 lbs                                                                                                                                                                                                                                                                                                                                                                                                                                                                                                                                                                                                       |
| Carton dimensions (HWD) | 45.5 x 30 x 25.3 CM<br>17.9" x 11.8" x 10" , 0.035 M3                                                                                                                                                                                                                                                                                                                                                                                                                                                                                                                                                             |
| Packed weight           | 6.5Kg, 14.3 lbs<br>5060109456783                                                                                                                                                                                                                                                                                                                                                                                                                                                                                                                                                                                  |
| EAN Code                | 5060109456783                                                                                                                                                                                                                                                                                                                                                                                                                                                                                                                                                                                                     |
|                         |                                                                                                                                                                                                                                                                                                                                                                                                                                                                                                                                                                                                                   |