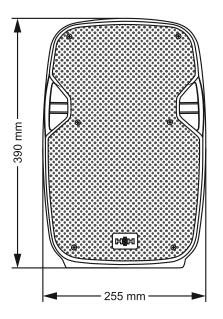

## VRE-8AG2

| Specifications          | The VRE-8AG2 offers a solution for users looking for a portable PA speaker for small events, announcements, small bands, education and more. With the integrated microphone and instrument inputs, users can connect directly to the VRE-8AG2 without the need for an external mixing console. The on-board media player enables audio playback via USB, SD card and Bluetooth enabled devices such as mobile phones. With 300 watts of power output, the VRE-8AG2 can project to audiences up to 100 people. Thanks to true wireless speaker pairing technology, two VRE-8AG2 speakers can be linked wirelessly. |
|-------------------------|-------------------------------------------------------------------------------------------------------------------------------------------------------------------------------------------------------------------------------------------------------------------------------------------------------------------------------------------------------------------------------------------------------------------------------------------------------------------------------------------------------------------------------------------------------------------------------------------------------------------|
| Model                   | VRE-8A                                                                                                                                                                                                                                                                                                                                                                                                                                                                                                                                                                                                            |
| Description             | VECTOR by HH VRE-8AG2 - Active moulded speaker with Bluetooth - $300W$ - 8 inch LF + 1 inch CD                                                                                                                                                                                                                                                                                                                                                                                                                                                                                                                    |
| Features                |                                                                                                                                                                                                                                                                                                                                                                                                                                                                                                                                                                                                                   |
| Power Rating            | 300W Peak                                                                                                                                                                                                                                                                                                                                                                                                                                                                                                                                                                                                         |
| Amplifier Type          | Class A/B                                                                                                                                                                                                                                                                                                                                                                                                                                                                                                                                                                                                         |
| Power Supply            | Linear Toroidal PSU - Switchable Voltage                                                                                                                                                                                                                                                                                                                                                                                                                                                                                                                                                                          |
| Inputs                  | 1x balanced XLR 1x 6.3mm single ended jack inputs, 1x 3.5mm stereo jack in,<br>Media player with Bluetooth 5.0, USB and SD card                                                                                                                                                                                                                                                                                                                                                                                                                                                                                   |
| Outputs                 | Balanced 6.3mm Jack mix out.                                                                                                                                                                                                                                                                                                                                                                                                                                                                                                                                                                                      |
| Controls                | CH1,2 Gain controls, Master Volume                                                                                                                                                                                                                                                                                                                                                                                                                                                                                                                                                                                |
| Speaker                 |                                                                                                                                                                                                                                                                                                                                                                                                                                                                                                                                                                                                                   |
| HF Driver               | 1" Compression Driver                                                                                                                                                                                                                                                                                                                                                                                                                                                                                                                                                                                             |
| LF Driver               | 8" Woofer                                                                                                                                                                                                                                                                                                                                                                                                                                                                                                                                                                                                         |
| Coverage                | 90°H X 40°V                                                                                                                                                                                                                                                                                                                                                                                                                                                                                                                                                                                                       |
| Enclosure               |                                                                                                                                                                                                                                                                                                                                                                                                                                                                                                                                                                                                                   |
| Cabinet                 | Robust polypropylene cabinet with two handles and monitor angle                                                                                                                                                                                                                                                                                                                                                                                                                                                                                                                                                   |
| Finish                  | Black                                                                                                                                                                                                                                                                                                                                                                                                                                                                                                                                                                                                             |
| Grille                  | Powdercoated steel, Black with acoustic foam backing                                                                                                                                                                                                                                                                                                                                                                                                                                                                                                                                                              |
| Other                   | 35mm Distance Pole Socket                                                                                                                                                                                                                                                                                                                                                                                                                                                                                                                                                                                         |
|                         |                                                                                                                                                                                                                                                                                                                                                                                                                                                                                                                                                                                                                   |
| Unit dimensions (HWD)   | 39 x 25.5 x 19.5 CM<br>15.4" x 10" x 7.7"                                                                                                                                                                                                                                                                                                                                                                                                                                                                                                                                                                         |
| Unit weight             | 5Kg, 11 lbs                                                                                                                                                                                                                                                                                                                                                                                                                                                                                                                                                                                                       |
| Carton dimensions (HWD) | 45.5 x 30 x 25.3 CM<br>17.9" x 11.8" x 10" , 0.035 M3                                                                                                                                                                                                                                                                                                                                                                                                                                                                                                                                                             |
| Packed weight           | 6.5Kg, 14.3 lbs<br>5060109456783                                                                                                                                                                                                                                                                                                                                                                                                                                                                                                                                                                                  |
| EAN Code                | 5060109456783                                                                                                                                                                                                                                                                                                                                                                                                                                                                                                                                                                                                     |
|                         |                                                                                                                                                                                                                                                                                                                                                                                                                                                                                                                                                                                                                   |