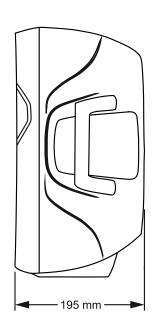

## VRE-8AG2

| Specifications          | The VRE-8AG2 offers a solution for users looking for a portable PA speaker for small events, announcements, small bands, education and more. With the integrated microphone and instrument inputs, users can connect directly to the VRE-8AG2 without the need for an external mixing console. The on-board media player enables audio playback via USB, SD card and Bluetooth enabled devices such as mobile phones. With 300 watts of power output, the VRE-8AG2 can project to audiences up to 100 people. Thanks to true wireless speaker pairing technology, two VRE-8AG2 speakers can be linked wirelessly. |
|-------------------------|-------------------------------------------------------------------------------------------------------------------------------------------------------------------------------------------------------------------------------------------------------------------------------------------------------------------------------------------------------------------------------------------------------------------------------------------------------------------------------------------------------------------------------------------------------------------------------------------------------------------|
| Model                   | VRE-8A                                                                                                                                                                                                                                                                                                                                                                                                                                                                                                                                                                                                            |
| Description             | VECTOR by HH VRE-8AG2 - Active moulded speaker with Bluetooth - $300W$ - 8 inch LF + 1 inch CD                                                                                                                                                                                                                                                                                                                                                                                                                                                                                                                    |
| Features                |                                                                                                                                                                                                                                                                                                                                                                                                                                                                                                                                                                                                                   |
| Power Rating            | 300W Peak                                                                                                                                                                                                                                                                                                                                                                                                                                                                                                                                                                                                         |
| Amplifier Type          | Class A/B                                                                                                                                                                                                                                                                                                                                                                                                                                                                                                                                                                                                         |
| Power Supply            | Linear Toroidal PSU - Switchable Voltage                                                                                                                                                                                                                                                                                                                                                                                                                                                                                                                                                                          |
| Inputs                  | 1x balanced XLR 1x 6.3mm single ended jack inputs, 1x 3.5mm stereo jack in,<br>Media player with Bluetooth 5.0, USB and SD card                                                                                                                                                                                                                                                                                                                                                                                                                                                                                   |
| Outputs                 | Balanced 6.3mm Jack mix out.                                                                                                                                                                                                                                                                                                                                                                                                                                                                                                                                                                                      |
| Controls                | CH1,2 Gain controls, Master Volume                                                                                                                                                                                                                                                                                                                                                                                                                                                                                                                                                                                |
| Speaker                 |                                                                                                                                                                                                                                                                                                                                                                                                                                                                                                                                                                                                                   |
| HF Driver               | 1" Compression Driver                                                                                                                                                                                                                                                                                                                                                                                                                                                                                                                                                                                             |
| LF Driver               | 8" Woofer                                                                                                                                                                                                                                                                                                                                                                                                                                                                                                                                                                                                         |
| Coverage                | 90°H X 40°V                                                                                                                                                                                                                                                                                                                                                                                                                                                                                                                                                                                                       |
| Enclosure               |                                                                                                                                                                                                                                                                                                                                                                                                                                                                                                                                                                                                                   |
| Cabinet                 | Robust polypropylene cabinet with two handles and monitor angle                                                                                                                                                                                                                                                                                                                                                                                                                                                                                                                                                   |
| Finish                  | Black                                                                                                                                                                                                                                                                                                                                                                                                                                                                                                                                                                                                             |
| Grille                  | Powdercoated steel, Black with acoustic foam backing                                                                                                                                                                                                                                                                                                                                                                                                                                                                                                                                                              |
| Other                   | 35mm Distance Pole Socket                                                                                                                                                                                                                                                                                                                                                                                                                                                                                                                                                                                         |
|                         |                                                                                                                                                                                                                                                                                                                                                                                                                                                                                                                                                                                                                   |
| Unit dimensions (HWD)   | 39 x 25.5 x 19.5 CM<br>15.4" x 10" x 7.7"                                                                                                                                                                                                                                                                                                                                                                                                                                                                                                                                                                         |
| Unit weight             | 5Kg, 11 lbs                                                                                                                                                                                                                                                                                                                                                                                                                                                                                                                                                                                                       |
| Carton dimensions (HWD) | 45.5 x 30 x 25.3 CM<br>17.9" x 11.8" x 10" , 0.035 M3                                                                                                                                                                                                                                                                                                                                                                                                                                                                                                                                                             |
| Packed weight           | 6.5Kg, 14.3 lbs<br>5060109456783                                                                                                                                                                                                                                                                                                                                                                                                                                                                                                                                                                                  |
| EAN Code                | 5060109456783                                                                                                                                                                                                                                                                                                                                                                                                                                                                                                                                                                                                     |
|                         |                                                                                                                                                                                                                                                                                                                                                                                                                                                                                                                                                                                                                   |