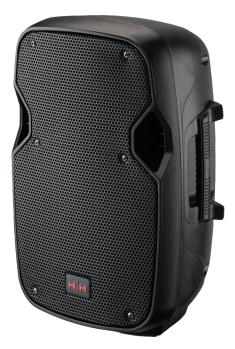

## VRE-8AG2

| Specifications          | The VRE-8AG2 offers a solution for users looking for a portable PA speaker for small events, announcements, small bands, education and more. With the integrated microphone and instrument inputs, users can connect directly to the VRE-8AG2 without the need for an external mixing console. The on-board media player enables audio playback via USB, SD card and Bluetooth enabled devices such as mobile phones. With 300 watts of power output, the VRE-8AG2 can project to audiences up to 100 people. Thanks to true wireless speaker pairing technology, two VRE-8AG2 speakers can be linked wirelessly. |
|-------------------------|-------------------------------------------------------------------------------------------------------------------------------------------------------------------------------------------------------------------------------------------------------------------------------------------------------------------------------------------------------------------------------------------------------------------------------------------------------------------------------------------------------------------------------------------------------------------------------------------------------------------|
| Model                   | VRE-8A                                                                                                                                                                                                                                                                                                                                                                                                                                                                                                                                                                                                            |
| Description             | VECTOR by HH VRE-8AG2 - Active moulded speaker with Bluetooth - $300W$ - 8 inch LF + 1 inch CD                                                                                                                                                                                                                                                                                                                                                                                                                                                                                                                    |
| Features                |                                                                                                                                                                                                                                                                                                                                                                                                                                                                                                                                                                                                                   |
| Power Rating            | 300W Peak                                                                                                                                                                                                                                                                                                                                                                                                                                                                                                                                                                                                         |
| Amplifier Type          | Class A/B                                                                                                                                                                                                                                                                                                                                                                                                                                                                                                                                                                                                         |
| Power Supply            | Linear Toroidal PSU - Switchable Voltage                                                                                                                                                                                                                                                                                                                                                                                                                                                                                                                                                                          |
| Inputs                  | 1x balanced XLR 1x 6.3mm single ended jack inputs, 1x 3.5mm stereo jack in,<br>Media player with Bluetooth 5.0, USB and SD card                                                                                                                                                                                                                                                                                                                                                                                                                                                                                   |
| Outputs                 | Balanced 6.3mm Jack mix out.                                                                                                                                                                                                                                                                                                                                                                                                                                                                                                                                                                                      |
| Controls                | CH1,2 Gain controls, Master Volume                                                                                                                                                                                                                                                                                                                                                                                                                                                                                                                                                                                |
| Speaker                 |                                                                                                                                                                                                                                                                                                                                                                                                                                                                                                                                                                                                                   |
| HF Driver               | 1" Compression Driver                                                                                                                                                                                                                                                                                                                                                                                                                                                                                                                                                                                             |
| LF Driver               | 8" Woofer                                                                                                                                                                                                                                                                                                                                                                                                                                                                                                                                                                                                         |
| Coverage                | 90°H X 40°V                                                                                                                                                                                                                                                                                                                                                                                                                                                                                                                                                                                                       |
| Enclosure               |                                                                                                                                                                                                                                                                                                                                                                                                                                                                                                                                                                                                                   |
| Cabinet                 | Robust polypropylene cabinet with two handles and monitor angle                                                                                                                                                                                                                                                                                                                                                                                                                                                                                                                                                   |
| Finish                  | Black                                                                                                                                                                                                                                                                                                                                                                                                                                                                                                                                                                                                             |
| Grille                  | Powdercoated steel, Black with acoustic foam backing                                                                                                                                                                                                                                                                                                                                                                                                                                                                                                                                                              |
| Other                   | 35mm Distance Pole Socket                                                                                                                                                                                                                                                                                                                                                                                                                                                                                                                                                                                         |
|                         |                                                                                                                                                                                                                                                                                                                                                                                                                                                                                                                                                                                                                   |
| Unit dimensions (HWD)   | 39 x 25.5 x 19.5 CM<br>15.4" x 10" x 7.7"                                                                                                                                                                                                                                                                                                                                                                                                                                                                                                                                                                         |
| Unit weight             | 5Kg, 11 lbs                                                                                                                                                                                                                                                                                                                                                                                                                                                                                                                                                                                                       |
| Carton dimensions (HWD) | 45.5 x 30 x 25.3 CM<br>17.9" x 11.8" x 10" , 0.035 M3                                                                                                                                                                                                                                                                                                                                                                                                                                                                                                                                                             |
| Packed weight           | 6.5Kg, 14.3 lbs<br>5060109456783                                                                                                                                                                                                                                                                                                                                                                                                                                                                                                                                                                                  |
| EAN Code                | 5060109456783                                                                                                                                                                                                                                                                                                                                                                                                                                                                                                                                                                                                     |
|                         |                                                                                                                                                                                                                                                                                                                                                                                                                                                                                                                                                                                                                   |