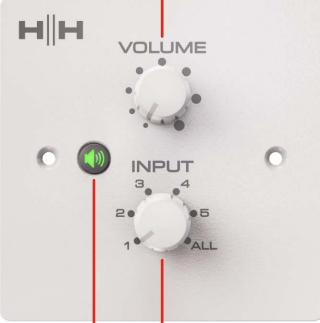

## **FEATURES**

- Volume and Source Select
- Standard UK sized 1G Pattress
- Elegant white finish
- Installer DIP switch settings for controlled zone/s
- Control 1,2,3 or 4 zones with one control
- Quick Mute Switch with Status Led

ZONE VOLUME

INPUT

STATUS /

QUICK MUTE SELECTOR