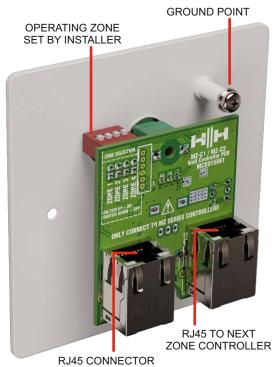

## MZ-C2

The MZ-C2 is a wall mounted volume controller and source selector for the MZ series zone distribution amplifiers. The MZ-C2 allows the installer to select which zones the volume control is assigned to, and has a handy quick illuminated mute option to avoid moving the volume control. Front mounted source selector control allows the user to select which input is routed to the selected zone/s. Connected using standard Cat5 cable, installation is quick and easy. MZ-C2-EU-WH is finished in elegant white and fits a standard UK sized single pattress box. Black version available subject to MOQ (MZ-C2-EU-BK)

## **FEATURES**

- Volume and Source Select
- Standard UK sized 1G Pattress
- Elegant white finish
- Installer DIP switch settings for controlled zone/s
- Control 1,2,3 or 4 zones with one control
- Quick Mute Switch with Status Led

FROM AMPLIFIER

| Model                          | MZ-C2-EU-WH                                                                                                                                             |
|--------------------------------|---------------------------------------------------------------------------------------------------------------------------------------------------------|
| System type                    | Wall volume controller with source select                                                                                                               |
| Colour                         | White                                                                                                                                                   |
| Features                       |                                                                                                                                                         |
| Controls                       | Rotary volume control, Rotary source selector. Dual colour mute switch (Red for Muted, Green for active)<br>4W DIP switch to select Z1,Z2,Z3,Z4 control |
| Input Connectors               | 1x RJ45 LAN connector for direct connection to the master zone amplifier                                                                                |
| Output Connectors              | 1x RJ45 LAN connector for direct connection to the next wall controller in the chain                                                                    |
| Wiring                         | Standard CAT5e shielded cable, in a daisy chain configuration (Home run wiring not currently supported)                                                 |
| Dimensions                     |                                                                                                                                                         |
| Unit dimensions (HWD)          | 86 x 86 x 44 mm (3.4" x 3.4" x 1.7")                                                                                                                    |
| Installation Depth             | 36mm Min Depth Required                                                                                                                                 |
| Net Weight                     | 0.147Kg, 0.3 lbs                                                                                                                                        |
| Carton dimensions (HWD)        | 135 x 115 x 75 mm (5.3" x 4.5" x 3")                                                                                                                    |
| Gross Weight                   | 0.205Kg, 0.5 lbs                                                                                                                                        |
| Master Carton dimensions (HWD) | 165 x 475 x 255 mm (6.5" x 18.7" x 10") (0.02 M3)                                                                                                       |
| Gross Weight                   | 4.5Kg, 9.9 lbs                                                                                                                                          |
| Accessories                    |                                                                                                                                                         |
| EAN13                          | 5060109458275 single, 5060109458299 Master, 12pcs multipack)                                                                                            |