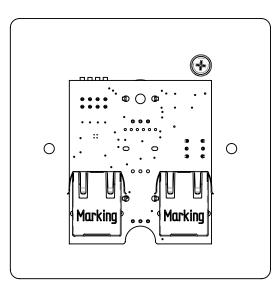

FROM AMPLIFIER

| Model                          | MZ-C2-EU-WH                                                                                                                                             |
|--------------------------------|---------------------------------------------------------------------------------------------------------------------------------------------------------|
| System type                    | Wall volume controller with source select                                                                                                               |
| Colour                         | White                                                                                                                                                   |
| Features                       |                                                                                                                                                         |
| Controls                       | Rotary volume control, Rotary source selector. Dual colour mute switch (Red for Muted, Green for active)<br>4W DIP switch to select Z1,Z2,Z3,Z4 control |
| Input Connectors               | 1x RJ45 LAN connector for direct connection to the master zone amplifier                                                                                |
| Output Connectors              | 1x RJ45 LAN connector for direct connection to the next wall controller in the chain                                                                    |
| Wiring                         | Standard CAT5e shielded cable, in a daisy chain configuration (Home run wiring not currently supported)                                                 |
| Dimensions                     |                                                                                                                                                         |
| Unit dimensions (HWD)          | 86 x 86 x 44 mm (3.4" x 3.4" x 1.7")                                                                                                                    |
| Installation Depth             | 36mm Min Depth Required                                                                                                                                 |
| Net Weight                     | 0.147Kg, 0.3 lbs                                                                                                                                        |
| Carton dimensions (HWD)        | 135 x 115 x 75 mm (5.3" x 4.5" x 3")                                                                                                                    |
| Gross Weight                   | 0.205Kg, 0.5 lbs                                                                                                                                        |
| Master Carton dimensions (HWD) | 165 x 475 x 255 mm (6.5" x 18.7" x 10") (0.02 M3)                                                                                                       |
| Gross Weight                   | 4.5Kg, 9.9 lbs                                                                                                                                          |
| Accessories                    |                                                                                                                                                         |
| EAN13                          | 5060109458275 single, 5060109458299 Master, 12pcs multipack)                                                                                            |