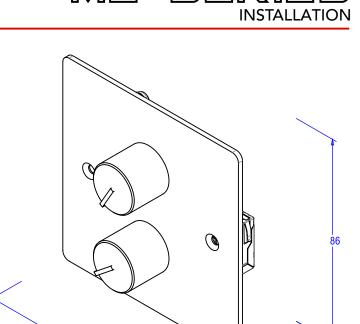

5 x 475 x 255 mm (6.5" x 18.7" x 10") (0.02 M3)                                                                                                       |
| Gross Weight                   | 4.5Kg, 9.9 lbs                                                                                                                                          |
| Accessories                    |                                                                                                                                                         |
| EAN13                          | 5060109458275 single, 5060109458299 Master, 12pcs multipack)                                                                                            |



ZONE VOLUME



INPUT

STATUS /

QUICK MUTE SELECTOR



## DIMENSIONS



REAR



MZ-SERIE



Ρ.

FRONT



86



RIGHT

**SECTION P-P**