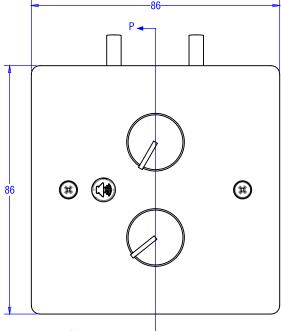

## **FEATURES**

- Volume and Source Select
- Standard UK sized 1G Pattress
- Elegant white finish
- Installer DIP switch settings for controlled zone/s
- Control 1,2,3 or 4 zones with one control
- Quick Mute Switch with Status Led

FROM AMPLIFIER

| Model                          | MZ-C2-EU-WH                                                                                                                                             |
|--------------------------------|---------------------------------------------------------------------------------------------------------------------------------------------------------|
| System type                    | Wall volume controller with source select                                                                                                               |
| Colour                         | White                                                                                                                                                   |
| Features                       |                                                                                                                                                         |
| Controls                       | Rotary volume control, Rotary source selector. Dual colour mute switch (Red for Muted, Green for active)<br>4W DIP switch to select Z1,Z2,Z3,Z4 control |
| Input Connectors               | 1x RJ45 LAN connector for direct connection to the master zone amplifier                                                                                |
| Output Connectors              | 1x RJ45 LAN connector for direct connection to the next wall controller in the chain                                                                    |
| Wiring                         | Standard CAT5e shielded cable, in a daisy chain configuration (Home run wiring not currently supported)                                                 |
| Dimensions                     |                                                                                                                                                         |
| Unit dimensions (HWD)          | 86 x 86 x 44 mm (3.4" x 3.4" x 1.7")                                                                                                                    |
| Installation Depth             | 36mm Min Depth Required                                                                                                                                 |
| Net Weight                     | 0.147Kg, 0.3 lbs                                                                                                                                        |
| Carton dimensions (HWD)        | 135 x 115 x 75 mm (5.3" x 4.5" x 3")                                                                                                                    |
| Gross Weight                   | 0.205Kg, 0.5 lbs                                                                                                                                        |
| Master Carton dimensions (HWD) | 165 x 475 x 255 mm (6.5" x 18.7" x 10") (0.02 M3)                                                                                                       |
| Gross Weight                   | 4.5Kg, 9.9 lbs                                                                                                                                          |
| Accessories                    |                                                                                                                                                         |
| EAN13                          | 5060109458275 single, 5060109458299 Master, 12pcs multipack)                                                                                            |

ZONE VOLUME

INPUT

STATUS /

QUICK MUTE SELECTOR

## DIMENSIONS

REAR

MZ-SERIE

Ρ.

FRONT

86

RIGHT

**SECTION P-P**