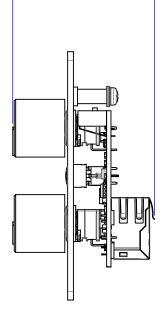

FROM AMPLIFIER

| Model                          | MZ-C2-EU-WH                                                                                                                                             |
|--------------------------------|---------------------------------------------------------------------------------------------------------------------------------------------------------|
| System type                    | Wall volume controller with source select                                                                                                               |
| Colour                         | White                                                                                                                                                   |
| Features                       |                                                                                                                                                         |
| Controls                       | Rotary volume control, Rotary source selector. Dual colour mute switch (Red for Muted, Green for active)<br>4W DIP switch to select Z1,Z2,Z3,Z4 control |
| Input Connectors               | 1x RJ45 LAN connector for direct connection to the master zone amplifier                                                                                |
| Output Connectors              | 1x RJ45 LAN connector for direct connection to the next wall controller in the chain                                                                    |
| Wiring                         | Standard CAT5e shielded cable, in a daisy chain configuration (Home run wiring not currently supported)                                                 |
| Dimensions                     |                                                                                                                                                         |
| Unit dimensions (HWD)          | 86 x 86 x 44 mm (3.4" x 3.4" x 1.7")                                                                                                                    |
| Installation Depth             | 36mm Min Depth Required                                                                                                                                 |
| Net Weight                     | 0.147Kg, 0.3 lbs                                                                                                                                        |
| Carton dimensions (HWD)        | 135 x 115 x 75 mm (5.3" x 4.5" x 3")                                                                                                                    |
| Gross Weight                   | 0.205Kg, 0.5 lbs                                                                                                                                        |
| Master Carton dimensions (HWD) | 165 x 475 x 255 mm (6.5" x 18.7" x 10") (0.02 M3)                                                                                                       |
| Gross Weight                   | 4.5Kg, 9.9 lbs                                                                                                                                          |
| Accessories                    |                                                                                                                                                         |
| EAN13                          | 5060109458275 single, 5060109458299 Master, 12pcs multipack)                                                                                            |

## DIMENSIONS

REAR

MZ-SERIE

Ρ.

FRONT

86

RIGHT

**SECTION P-P**