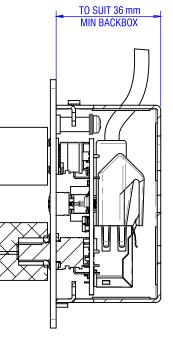

FROM AMPLIFIER

| Model                          | MZ-C2-EU-WH                                                                                                                                             |
|--------------------------------|---------------------------------------------------------------------------------------------------------------------------------------------------------|
| System type                    | Wall volume controller with source select                                                                                                               |
| Colour                         | White                                                                                                                                                   |
| Features                       |                                                                                                                                                         |
| Controls                       | Rotary volume control, Rotary source selector. Dual colour mute switch (Red for Muted, Green for active)<br>4W DIP switch to select Z1,Z2,Z3,Z4 control |
| Input Connectors               | 1x RJ45 LAN connector for direct connection to the master zone amplifier                                                                                |
| Output Connectors              | 1x RJ45 LAN connector for direct connection to the next wall controller in the chain                                                                    |
| Wiring                         | Standard CAT5e shielded cable, in a daisy chain configuration (Home run wiring not currently supported)                                                 |
| Dimensions                     |                                                                                                                                                         |
| Unit dimensions (HWD)          | 86 x 86 x 44 mm (3.4" x 3.4" x 1.7")                                                                                                                    |
| Installation Depth             | 36mm Min Depth Required                                                                                                                                 |
| Net Weight                     | 0.147Kg, 0.3 lbs                                                                                                                                        |
| Carton dimensions (HWD)        | 135 x 115 x 75 mm (5.3" x 4.5" x 3")                                                                                                                    |
| Gross Weight                   | 0.205Kg, 0.5 lbs                                                                                                                                        |
| Master Carton dimensions (HWD) | 165 x 475 x 255 mm (6.5" x 18.7" x 10") (0.02 M3)                                                                                                       |
| Gross Weight                   | 4.5Kg, 9.9 lbs                                                                                                                                          |
| Accessories                    |                                                                                                                                                         |
| EAN13                          | 5060109458275 single, 5060109458299 Master, 12pcs multipack)                                                                                            |

## DIMENSIONS

REAR

MZ-SERIE

Ρ.

FRONT

86

RIGHT

**SECTION P-P**