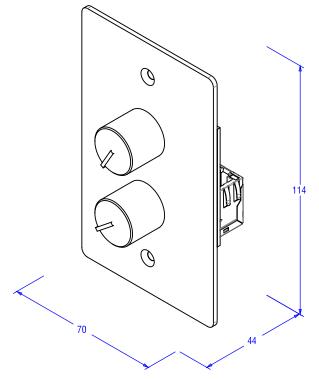

RJ45 CONNECTOR FROM AMPLIFIER

| Model                          | MZ-C2-US-BK                                                                                                                                             |
|--------------------------------|---------------------------------------------------------------------------------------------------------------------------------------------------------|
| System type                    | Wall volume controller with source select                                                                                                               |
| Colour                         | Black                                                                                                                                                   |
| Features                       |                                                                                                                                                         |
| Controls                       | Rotary volume control, Rotary source selector. Dual colour mute switch (Red for Muted, Green for active)<br>4W DIP switch to select Z1,Z2,Z3,Z4 control |
| Input Connectors               | 1x RJ45 LAN connector for direct connection to the master zone amplifier                                                                                |
| Output Connectors              | 1x RJ45 LAN connector for direct connection to the next wall controller in the chain                                                                    |
| Wiring                         | Standard CAT5e shielded cable, in a daisy chain configuration (Home run wiring not currently supported)                                                 |
| Dimensions                     |                                                                                                                                                         |
| Unit dimensions (HWD)          | 114 x 70 x 44 mm (4.5" x 2.8" x 1.7")                                                                                                                   |
| Installation Depth             | 48mm Min Depth Required                                                                                                                                 |
| Net Weight                     | 0.147Kg, 0.3 lbs                                                                                                                                        |
| Carton dimensions (HWD)        | 135 x 115 x 75 mm (5.3" x 4.5" x 3")                                                                                                                    |
| Gross Weight                   | 0.205Kg, 0.5 lbs                                                                                                                                        |
| Master Carton dimensions (HWD) | 165 x 475 x 255 mm (6.5" x 18.7" x 10") (0.02 M3)                                                                                                       |
| Gross Weight                   | 4.5Kg, 9.9 lbs                                                                                                                                          |
| Accessories                    |                                                                                                                                                         |
| EAN13                          | 5060109458428 single, 5060109458435 Master, 12pcs multipack)                                                                                            |

## DIMENSIONS

REAR

**SECTION P-P** 