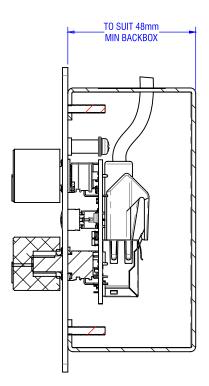

RJ45 CONNECTOR FROM AMPLIFIER

| Model                          | MZ-C2-US-BK                                                                                                                                             |
|--------------------------------|---------------------------------------------------------------------------------------------------------------------------------------------------------|
| System type                    | Wall volume controller with source select                                                                                                               |
| Colour                         | Black                                                                                                                                                   |
| Features                       |                                                                                                                                                         |
| Controls                       | Rotary volume control, Rotary source selector. Dual colour mute switch (Red for Muted, Green for active)<br>4W DIP switch to select Z1,Z2,Z3,Z4 control |
| Input Connectors               | 1x RJ45 LAN connector for direct connection to the master zone amplifier                                                                                |
| Output Connectors              | 1x RJ45 LAN connector for direct connection to the next wall controller in the chain                                                                    |
| Wiring                         | Standard CAT5e shielded cable, in a daisy chain configuration (Home run wiring not currently supported)                                                 |
| Dimensions                     |                                                                                                                                                         |
| Unit dimensions (HWD)          | 114 x 70 x 44 mm (4.5" x 2.8" x 1.7")                                                                                                                   |
| Installation Depth             | 48mm Min Depth Required                                                                                                                                 |
| Net Weight                     | 0.147Kg, 0.3 lbs                                                                                                                                        |
| Carton dimensions (HWD)        | 135 x 115 x 75 mm (5.3" x 4.5" x 3")                                                                                                                    |
| Gross Weight                   | 0.205Kg, 0.5 lbs                                                                                                                                        |
| Master Carton dimensions (HWD) | 165 x 475 x 255 mm (6.5" x 18.7" x 10") (0.02 M3)                                                                                                       |
| Gross Weight                   | 4.5Kg, 9.9 lbs                                                                                                                                          |
| Accessories                    |                                                                                                                                                         |
| EAN13                          | 5060109458428 single, 5060109458435 Master, 12pcs multipack)                                                                                            |

## DIMENSIONS

REAR

**SECTION P-P** 