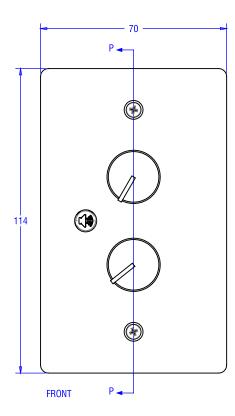

RJ45 CONNECTOR FROM AMPLIFIER

| Model                          | MZ-C2-US-BK                                                                                                                                             |
|--------------------------------|---------------------------------------------------------------------------------------------------------------------------------------------------------|
| System type                    | Wall volume controller with source select                                                                                                               |
| Colour                         | Black                                                                                                                                                   |
| Features                       |                                                                                                                                                         |
| Controls                       | Rotary volume control, Rotary source selector. Dual colour mute switch (Red for Muted, Green for active)<br>4W DIP switch to select Z1,Z2,Z3,Z4 control |
| Input Connectors               | 1x RJ45 LAN connector for direct connection to the master zone amplifier                                                                                |
| Output Connectors              | 1x RJ45 LAN connector for direct connection to the next wall controller in the chain                                                                    |
| Wiring                         | Standard CAT5e shielded cable, in a daisy chain configuration (Home run wiring not currently supported)                                                 |
| Dimensions                     |                                                                                                                                                         |
| Unit dimensions (HWD)          | 114 x 70 x 44 mm (4.5" x 2.8" x 1.7")                                                                                                                   |
| Installation Depth             | 48mm Min Depth Required                                                                                                                                 |
| Net Weight                     | 0.147Kg, 0.3 lbs                                                                                                                                        |
| Carton dimensions (HWD)        | 135 x 115 x 75 mm (5.3" x 4.5" x 3")                                                                                                                    |
| Gross Weight                   | 0.205Kg, 0.5 lbs                                                                                                                                        |
| Master Carton dimensions (HWD) | 165 x 475 x 255 mm (6.5" x 18.7" x 10") (0.02 M3)                                                                                                       |
| Gross Weight                   | 4.5Kg, 9.9 lbs                                                                                                                                          |
| Accessories                    |                                                                                                                                                         |
| EAN13                          | 5060109458428 single, 5060109458435 Master, 12pcs multipack)                                                                                            |

## DIMENSIONS

REAR

**SECTION P-P** 