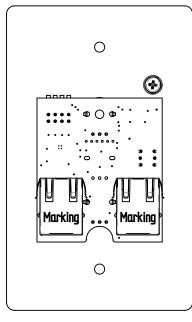

RJ45 CONNECTOR FROM AMPLIFIER

| Model                          | MZ-C2-US-BK                                                                                                                                             |
|--------------------------------|---------------------------------------------------------------------------------------------------------------------------------------------------------|
| System type                    | Wall volume controller with source select                                                                                                               |
| Colour                         | Black                                                                                                                                                   |
| Features                       |                                                                                                                                                         |
| Controls                       | Rotary volume control, Rotary source selector. Dual colour mute switch (Red for Muted, Green for active)<br>4W DIP switch to select Z1,Z2,Z3,Z4 control |
| Input Connectors               | 1x RJ45 LAN connector for direct connection to the master zone amplifier                                                                                |
| Output Connectors              | 1x RJ45 LAN connector for direct connection to the next wall controller in the chain                                                                    |
| Wiring                         | Standard CAT5e shielded cable, in a daisy chain configuration (Home run wiring not currently supported)                                                 |
| Dimensions                     |                                                                                                                                                         |
| Unit dimensions (HWD)          | 114 x 70 x 44 mm (4.5" x 2.8" x 1.7")                                                                                                                   |
| Installation Depth             | 48mm Min Depth Required                                                                                                                                 |
| Net Weight                     | 0.147Kg, 0.3 lbs                                                                                                                                        |
| Carton dimensions (HWD)        | 135 x 115 x 75 mm (5.3" x 4.5" x 3")                                                                                                                    |
| Gross Weight                   | 0.205Kg, 0.5 lbs                                                                                                                                        |
| Master Carton dimensions (HWD) | 165 x 475 x 255 mm (6.5" x 18.7" x 10") (0.02 M3)                                                                                                       |
| Gross Weight                   | 4.5Kg, 9.9 lbs                                                                                                                                          |
| Accessories                    |                                                                                                                                                         |
| EAN13                          | 5060109458428 single, 5060109458435 Master, 12pcs multipack)                                                                                            |