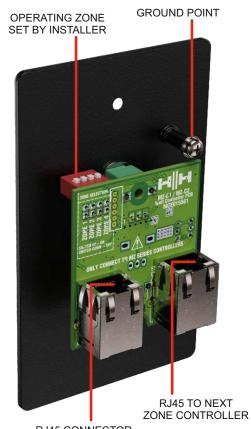

## MZ-C2

The MZ-C2 is a wall mounted volume controller and source selector for the MZ series zone distribution amplifiers. The MZ-C2 allows the installer to select which zones the volume control is assigned to, and has a handy quick illuminated mute option to avoid moving the volume control. Front mounted source selector control allows the user to select which input is routed to the selected zone/s. Connected using standard Cat5 cable, installation is quick and easy. MZ-C2-US-BK is finished in satin black and fits a standard USA sized J box. White version available (MZ-C2-US-WH)

RJ45 CONNECTOR FROM AMPLIFIER

| Model                          | MZ-C2-US-BK                                                                                                                                             |
|--------------------------------|---------------------------------------------------------------------------------------------------------------------------------------------------------|
| System type                    | Wall volume controller with source select                                                                                                               |
| Colour                         | Black                                                                                                                                                   |
| Features                       |                                                                                                                                                         |
| Controls                       | Rotary volume control, Rotary source selector. Dual colour mute switch (Red for Muted, Green for active)<br>4W DIP switch to select Z1,Z2,Z3,Z4 control |
| Input Connectors               | 1x RJ45 LAN connector for direct connection to the master zone amplifier                                                                                |
| Output Connectors              | 1x RJ45 LAN connector for direct connection to the next wall controller in the chain                                                                    |
| Wiring                         | Standard CAT5e shielded cable, in a daisy chain configuration (Home run wiring not currently supported)                                                 |
| Dimensions                     |                                                                                                                                                         |
| Unit dimensions (HWD)          | 114 x 70 x 44 mm (4.5" x 2.8" x 1.7")                                                                                                                   |
| Installation Depth             | 48mm Min Depth Required                                                                                                                                 |
| Net Weight                     | 0.147Kg, 0.3 lbs                                                                                                                                        |
| Carton dimensions (HWD)        | 135 x 115 x 75 mm (5.3" x 4.5" x 3")                                                                                                                    |
| Gross Weight                   | 0.205Kg, 0.5 lbs                                                                                                                                        |
| Master Carton dimensions (HWD) | 165 x 475 x 255 mm (6.5" x 18.7" x 10") (0.02 M3)                                                                                                       |
| Gross Weight                   | 4.5Kg, 9.9 lbs                                                                                                                                          |
| Accessories                    |                                                                                                                                                         |
| EAN13                          | 5060109458428 single, 5060109458435 Master, 12pcs multipack)                                                                                            |