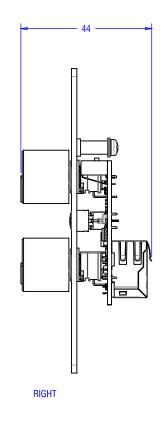

RJ45 CONNECTOR FROM AMPLIFIER

| Model                          | MZ-C2-US-BK                                                                                                                                             |
|--------------------------------|---------------------------------------------------------------------------------------------------------------------------------------------------------|
| System type                    | Wall volume controller with source select                                                                                                               |
| Colour                         | Black                                                                                                                                                   |
| Features                       |                                                                                                                                                         |
| Controls                       | Rotary volume control, Rotary source selector. Dual colour mute switch (Red for Muted, Green for active)<br>4W DIP switch to select Z1,Z2,Z3,Z4 control |
| Input Connectors               | 1x RJ45 LAN connector for direct connection to the master zone amplifier                                                                                |
| Output Connectors              | 1x RJ45 LAN connector for direct connection to the next wall controller in the chain                                                                    |
| Wiring                         | Standard CAT5e shielded cable, in a daisy chain configuration (Home run wiring not currently supported)                                                 |
| Dimensions                     |                                                                                                                                                         |
| Unit dimensions (HWD)          | 114 x 70 x 44 mm (4.5" x 2.8" x 1.7")                                                                                                                   |
| Installation Depth             | 48mm Min Depth Required                                                                                                                                 |
| Net Weight                     | 0.147Kg, 0.3 lbs                                                                                                                                        |
| Carton dimensions (HWD)        | 135 x 115 x 75 mm (5.3" x 4.5" x 3")                                                                                                                    |
| Gross Weight                   | 0.205Kg, 0.5 lbs                                                                                                                                        |
| Master Carton dimensions (HWD) | 165 x 475 x 255 mm (6.5" x 18.7" x 10") (0.02 M3)                                                                                                       |
| Gross Weight                   | 4.5Kg, 9.9 lbs                                                                                                                                          |
| Accessories                    |                                                                                                                                                         |
| EAN13                          | 5060109458428 single, 5060109458435 Master, 12pcs multipack)                                                                                            |

## DIMENSIONS

REAR

**SECTION P-P** 