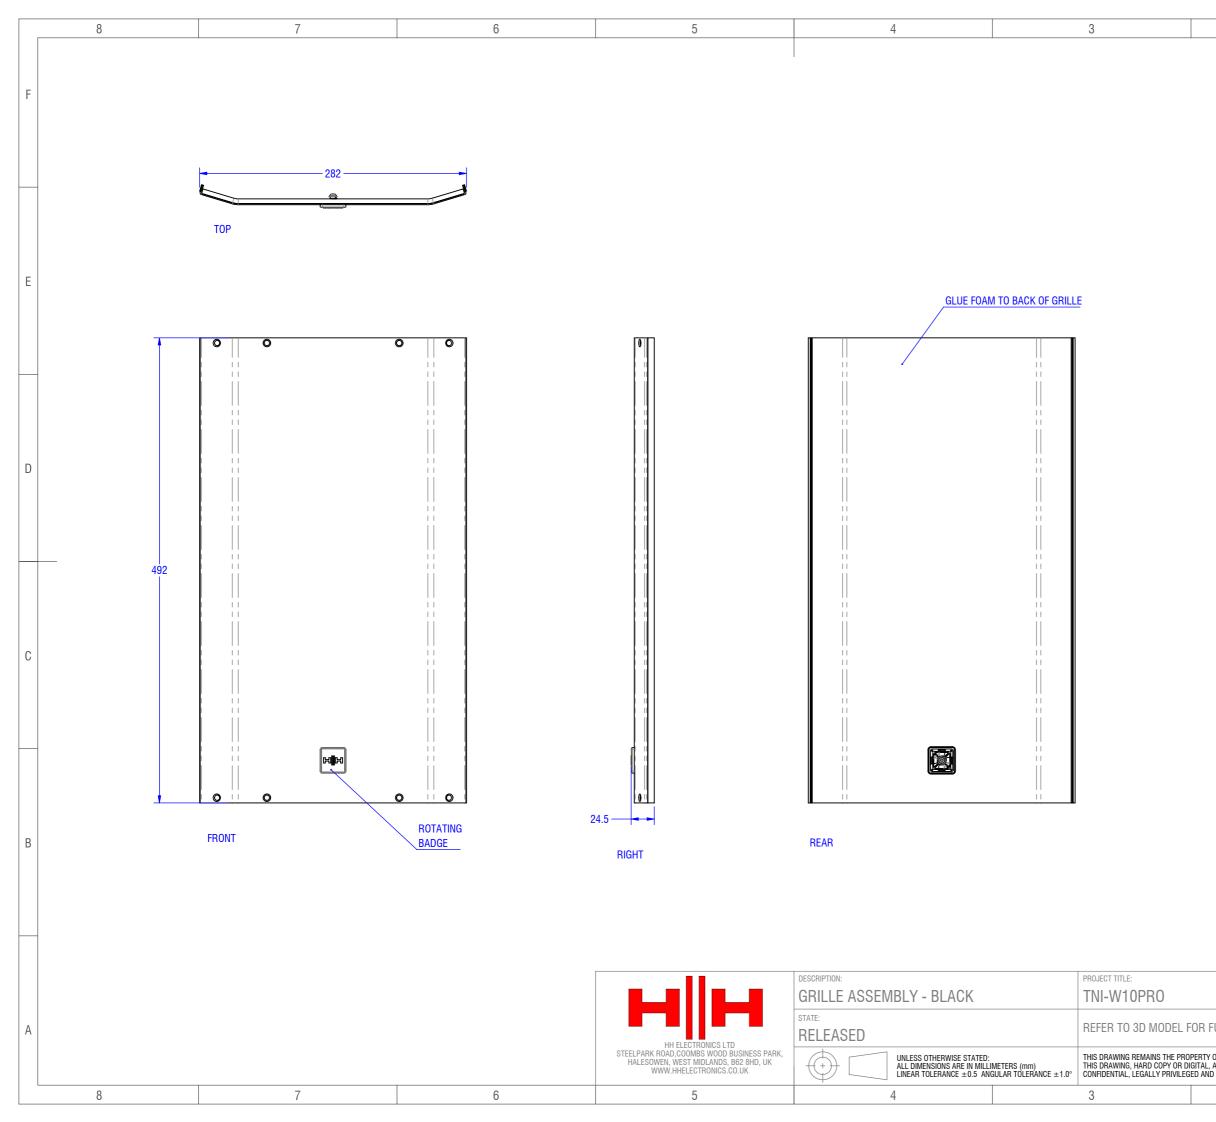

|   |          | 8         | 7                                 |          | 6 | 5                                                                                                                                    |                    | 4                                                                           |                                                   | 3                                                                                                                                                                      |
|---|----------|-----------|-----------------------------------|----------|---|--------------------------------------------------------------------------------------------------------------------------------------|--------------------|-----------------------------------------------------------------------------|---------------------------------------------------|------------------------------------------------------------------------------------------------------------------------------------------------------------------------|
|   | ITEM NO. |           | DESCRIPTION                       | Revision |   |                                                                                                                                      |                    |                                                                             |                                                   | I                                                                                                                                                                      |
| F | 1        | MCM016384 | Grille MCM016383 - Finished Blac  | k 1      | 1 |                                                                                                                                      |                    |                                                                             |                                                   |                                                                                                                                                                        |
|   | 2        | MCM016386 | Grille - Foam                     | 1        | 1 |                                                                                                                                      | (2)                | (4)                                                                         |                                                   |                                                                                                                                                                        |
|   | 3        | MCA015401 | HH Rotating Badge (Black & Silver | r) 2     | 1 |                                                                                                                                      |                    |                                                                             |                                                   |                                                                                                                                                                        |
|   | 4        | MCM016387 | Grille - Gasket (492mm x 7mm x 1m | nm) 1    | 2 |                                                                                                                                      |                    |                                                                             |                                                   |                                                                                                                                                                        |
| E | -        |           |                                   |          |   |                                                                                                                                      |                    |                                                                             |                                                   |                                                                                                                                                                        |
| D |          |           |                                   |          |   |                                                                                                                                      |                    |                                                                             |                                                   |                                                                                                                                                                        |
| С |          |           |                                   |          |   | 1                                                                                                                                    |                    |                                                                             |                                                   |                                                                                                                                                                        |
| В |          |           |                                   |          |   | 3                                                                                                                                    | e<br>Parting       |                                                                             |                                                   |                                                                                                                                                                        |
| A |          |           |                                   |          |   | HH ELECTRONICS LTD<br>STEELPARK ROAD, COOMBS WOOD BUSINESS PARK,<br>HALESOWEN, WEST MIDLANDS, B62 8HD, UK<br>WWW.HHELECTRONICS.CO.UK | STATE:<br>RELEASED | UNLESS OTHERWISE STATE<br>ALL DIMENSIONS ARE IN MI<br>LINEAR TOLERANCE ±0.5 | ED:<br>ILLIMETERS (mm)<br>ANGULAR TOLERANCE ±1.0° | PROJECT TITLE:<br>TNI-W10PR0<br>REFER TO 3D MODEL FOR<br>THIS DRAWING REMAINS THE PROPERT<br>THIS DRAWING, HARD COPY OR DIGITAL<br>CONFIDENTIAL, LEGALLY PRIVILEGED AN |
|   |          | 8         | 7                                 |          | 6 | 5                                                                                                                                    |                    | 4                                                                           |                                                   | 3                                                                                                                                                                      |