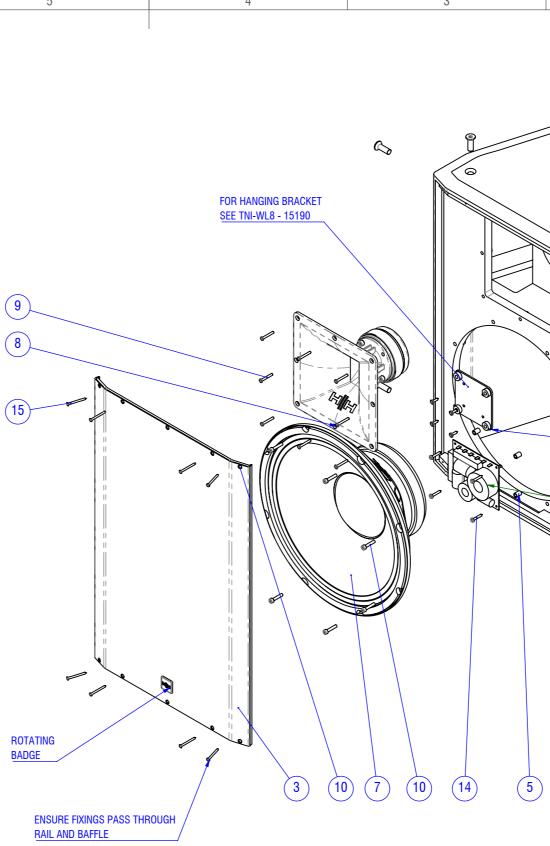

| 8 |             |             | 7                                                   | 6                                 |                          |      |   |  |
|---|-------------|-------------|-----------------------------------------------------|-----------------------------------|--------------------------|------|---|--|
| F | ITEM<br>NO. | Part Number | DESCRIPTION                                         |                                   | Revision                 | QTY. |   |  |
|   | 1           | MCA016412   |                                                     | Cabinet Assembly - Black          | Cabinet Assembly - Black |      | 1 |  |
|   | 2           | MCA016418   |                                                     | Rear Panel Assembly - TNi-W1      | 5PR0                     | 2    | 1 |  |
|   | 3           | MCA016404   |                                                     | Grille Assembly - Black           |                          | 1    | 1 |  |
|   | 4           | MCM015190   | Hanging Plate                                       |                                   | 1                        | 1    |   |  |
|   | 5           | MCM015010   | Round Plastic Spacer                                |                                   | -                        | 4    |   |  |
|   | 6           | MCA015817   | Xover PCB - TNi-W12PRO                              |                                   | -                        | 1    |   |  |
|   | 7           | MCT016414   | 15" Woofer PA13-350 (8 Ohm)                         |                                   | -                        | 1    |   |  |
| E | 8           | MCA016399   | LAB14082_A - Horn - CDX1-1742                       |                                   | 2                        | 1    |   |  |
|   | 9           | MCM016371   | M4 x 30mm - CSK Head - Hex - Machine Screw - Black  |                                   | -                        | 8    |   |  |
|   | 10          | MCM015107   | M5 x 25mm - Cap Head - Hex - Machine Screw - Black  |                                   | -                        | 8    |   |  |
|   | 11          | MCM015194   | M8 x 30mm - CSK Head - Hex - Machine Screw - Black  |                                   | -                        | 4    |   |  |
| D | 12          | MCM015195   | M10 x 30mm - CSK Head - Hex - Machine Screw - Black |                                   | -                        | 7    |   |  |
|   | 13          | MCM014615   | (No.8)                                              | 4mm x 16mm - Pan Head - Cross - W | /ood Screw - Black       | -    | 8 |  |
|   | 14          | MCM015196   | (No.8)                                              | 4mm x 25mm - Pan Head - Cross - W | /ood Screw - Black       | -    | 4 |  |
|   | 15          | MCM015388   | (No.6)                                              | 3.5mm x 40mm - CSK Head - Hex - V | lood Screw - Black       | -    | 8 |  |

7

6

C

R

8

| 5                                                                                                                           | 4                                                                                                                              | 3                                                                                                                                   | 2                                                                                                                                       |                                            | 1                                   | _ |
|-----------------------------------------------------------------------------------------------------------------------------|--------------------------------------------------------------------------------------------------------------------------------|-------------------------------------------------------------------------------------------------------------------------------------|-----------------------------------------------------------------------------------------------------------------------------------------|--------------------------------------------|-------------------------------------|---|
|                                                                                                                             | FOR HANGING BRACKET<br>SEE TNI-WL8 - 15190                                                                                     |                                                                                                                                     |                                                                                                                                         |                                            | 3)<br>2)<br>2)<br>1)                | F |
|                                                                                                                             |                                                                                                                                |                                                                                                                                     |                                                                                                                                         | (                                          | 1)                                  | D |
|                                                                                                                             |                                                                                                                                |                                                                                                                                     |                                                                                                                                         |                                            |                                     | С |
| ROTATING<br>BADGE<br>ENSURE FIXINGS PASS THF<br>RAIL AND BAFFLE                                                             | 3 10 7                                                                                                                         | ) 10 14 5                                                                                                                           |                                                                                                                                         |                                            |                                     | В |
| موالهم                                                                                                                      | DESCRIPTION:<br>PRODUCT ASSEMBLY                                                                                               | PROJECT TITLE:<br>TNI-W15PRO                                                                                                        |                                                                                                                                         | DWG NO.<br>MCA016415                       | REVISION:                           |   |
| HH ELECTRONICS LTD<br>STEELPARK ROAD,COOMBS WOOD BUSINESS PARK,<br>HALESOWEN, WEST MIDLANDS, B62 8HD, UK<br>WWW.LANEY.CO.UK | STATE:<br>RELEASED<br>UNLESS OTHERWISE STATED:<br>ALL DIMENSIONS ARE IN MILLIMETERS (mr<br>LINEAR TOLERANCE ±0.5 ANGULAR TOLER | CABINET TO BE MADE FF<br>DRAWINGS SUPPLIED FC<br>THIS DRAWING REMAINS THE PROPE<br>THIS DRAWING, HARD COPY OR DIGIN<br>RANCE ± 1.0° | OM THE 3D MODEL.<br>R REFERENCE ONLY.<br>TY OF LANEY ELECTRONICS LIMITED.<br>AL, AND ANY ATTACHMENTS ARE<br>AND PROTECTED BY COPYRIGHT. | DATE:<br>13/07/2023<br>SCALE:<br>1:7<br>A3 | RELEASED BY:<br>TB<br>SHEET:<br>1/2 | A |
| 5                                                                                                                           |                                                                                                                                | 3                                                                                                                                   | 2                                                                                                                                       |                                            | 1                                   |   |