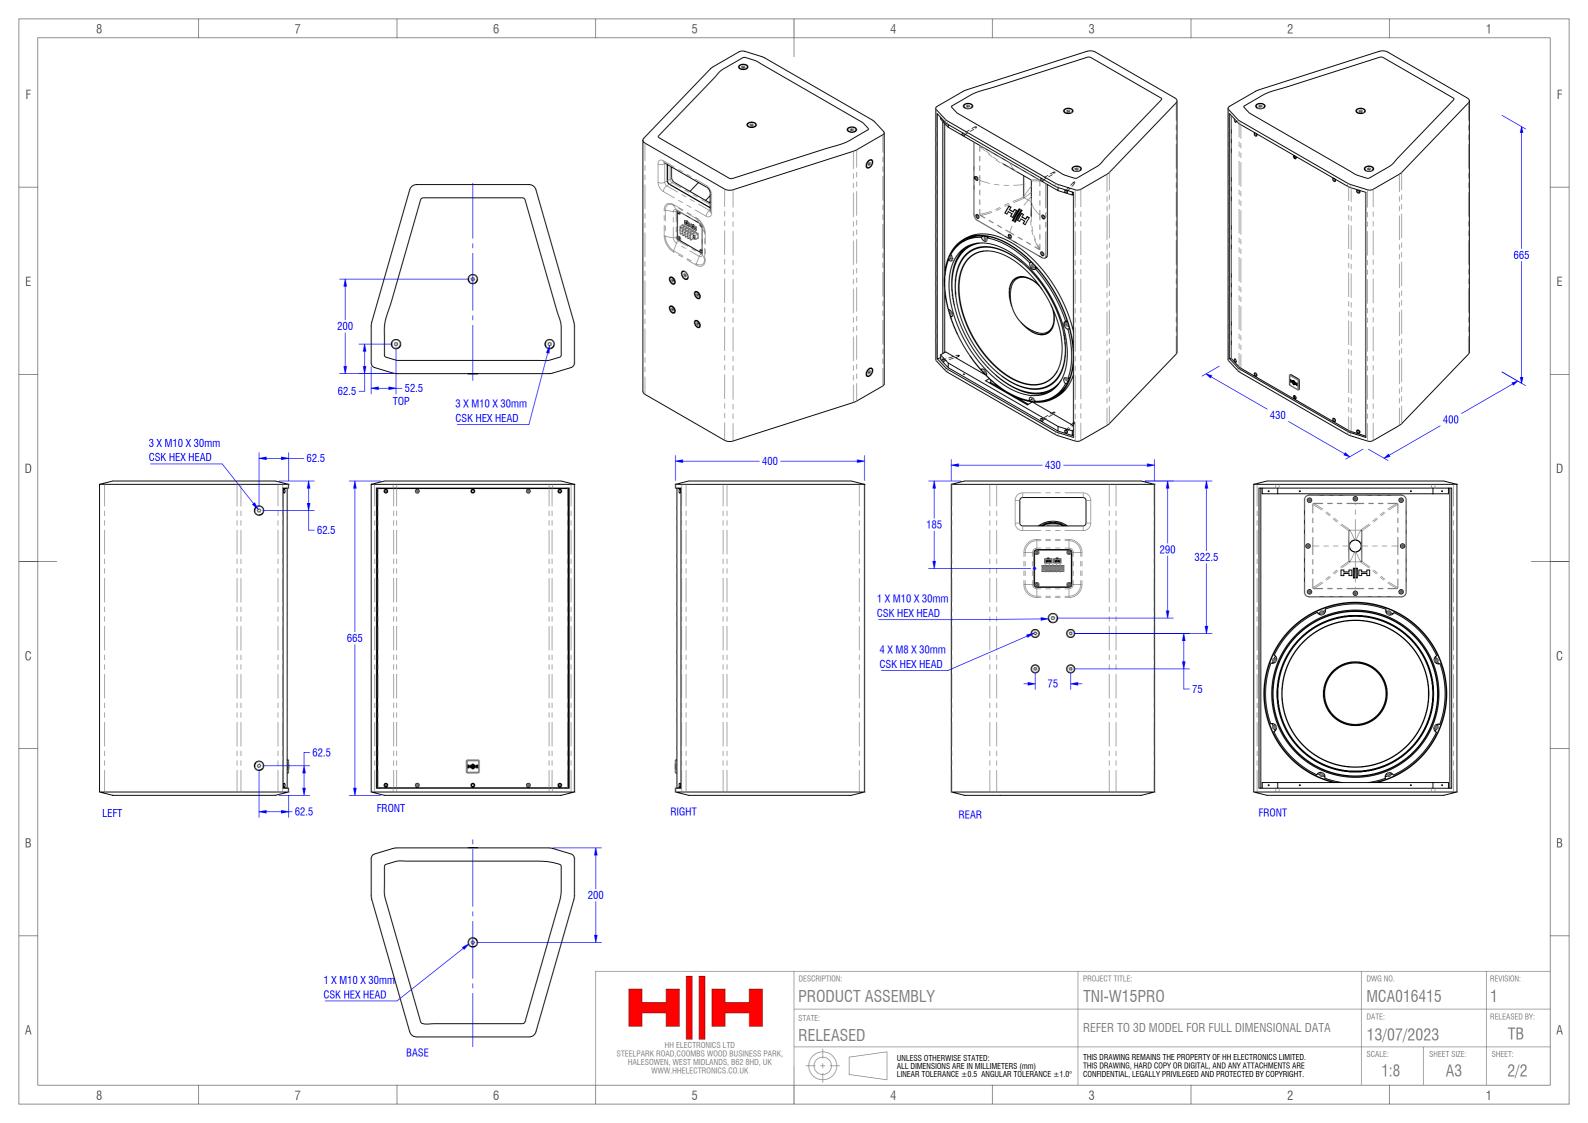

| 8 |             |             | 7                                                   | 6                                 |                          |      |   |  |
|---|-------------|-------------|-----------------------------------------------------|-----------------------------------|--------------------------|------|---|--|
| F | ITEM<br>NO. | Part Number | DESCRIPTION                                         |                                   | Revision                 | QTY. |   |  |
|   | 1           | MCA016412   |                                                     | Cabinet Assembly - Black          | Cabinet Assembly - Black |      | 1 |  |
|   | 2           | MCA016418   |                                                     | Rear Panel Assembly - TNi-W1      | 5PR0                     | 2    | 1 |  |
|   | 3           | MCA016404   |                                                     | Grille Assembly - Black           |                          | 1    | 1 |  |
|   | 4           | MCM015190   | Hanging Plate                                       |                                   | 1                        | 1    |   |  |
|   | 5           | MCM015010   | Round Plastic Spacer                                |                                   | -                        | 4    |   |  |
|   | 6           | MCA015817   | Xover PCB - TNi-W12PRO                              |                                   | -                        | 1    |   |  |
|   | 7           | MCT016414   | 15" Woofer PA13-350 (8 Ohm)                         |                                   | -                        | 1    |   |  |
| E | 8           | MCA016399   | LAB14082_A - Horn - CDX1-1742                       |                                   | 2                        | 1    |   |  |
|   | 9           | MCM016371   | M4 x 30mm - CSK Head - Hex - Machine Screw - Black  |                                   | -                        | 8    |   |  |
|   | 10          | MCM015107   | M5 x 25mm - Cap Head - Hex - Machine Screw - Black  |                                   | -                        | 8    |   |  |
|   | 11          | MCM015194   | M8 x 30mm - CSK Head - Hex - Machine Screw - Black  |                                   | -                        | 4    |   |  |
| D | 12          | MCM015195   | M10 x 30mm - CSK Head - Hex - Machine Screw - Black |                                   | -                        | 7    |   |  |
|   | 13          | MCM014615   | (No.8)                                              | 4mm x 16mm - Pan Head - Cross - W | /ood Screw - Black       | -    | 8 |  |
|   | 14          | MCM015196   | (No.8)                                              | 4mm x 25mm - Pan Head - Cross - W | /ood Screw - Black       | -    | 4 |  |
|   | 15          | MCM015388   | (No.6)                                              | 3.5mm x 40mm - CSK Head - Hex - V | lood Screw - Black       | -    | 8 |  |

7

6

C

R

8

| 5                                                                                                                           | 4                                                                                                                              | 3                                                                                                                                   | 2                                                                                                                                       |                                            | 1                                   | _ |
|-----------------------------------------------------------------------------------------------------------------------------|--------------------------------------------------------------------------------------------------------------------------------|-------------------------------------------------------------------------------------------------------------------------------------|-----------------------------------------------------------------------------------------------------------------------------------------|--------------------------------------------|-------------------------------------|---|
|                                                                                                                             | FOR HANGING BRACKET<br>SEE TNI-WL8 - 15190                                                                                     |                                                                                                                                     |                                                                                                                                         |                                            | 3)<br>2)<br>2)<br>1)                | F |
|                                                                                                                             |                                                                                                                                |                                                                                                                                     |                                                                                                                                         | (                                          | 1)                                  | D |
|                                                                                                                             |                                                                                                                                |                                                                                                                                     |                                                                                                                                         |                                            |                                     | С |
| ROTATING<br>BADGE<br>ENSURE FIXINGS PASS THF<br>RAIL AND BAFFLE                                                             | 3 10 7                                                                                                                         | ) 10 14 5                                                                                                                           |                                                                                                                                         |                                            |                                     | В |
| موالهم                                                                                                                      | DESCRIPTION:<br>PRODUCT ASSEMBLY                                                                                               | PROJECT TITLE:<br>TNI-W15PRO                                                                                                        |                                                                                                                                         | DWG NO.<br>MCA016415                       | REVISION:                           |   |
| HH ELECTRONICS LTD<br>STEELPARK ROAD,COOMBS WOOD BUSINESS PARK,<br>HALESOWEN, WEST MIDLANDS, B62 8HD, UK<br>WWW.LANEY.CO.UK | STATE:<br>RELEASED<br>UNLESS OTHERWISE STATED:<br>ALL DIMENSIONS ARE IN MILLIMETERS (mr<br>LINEAR TOLERANCE ±0.5 ANGULAR TOLER | CABINET TO BE MADE FF<br>DRAWINGS SUPPLIED FC<br>THIS DRAWING REMAINS THE PROPE<br>THIS DRAWING, HARD COPY OR DIGIN<br>RANCE ± 1.0° | OM THE 3D MODEL.<br>R REFERENCE ONLY.<br>TY OF LANEY ELECTRONICS LIMITED.<br>AL, AND ANY ATTACHMENTS ARE<br>AND PROTECTED BY COPYRIGHT. | DATE:<br>13/07/2023<br>SCALE:<br>1:7<br>A3 | RELEASED BY:<br>TB<br>SHEET:<br>1/2 | A |
| 5                                                                                                                           |                                                                                                                                | 3                                                                                                                                   | 2                                                                                                                                       |                                            | 1                                   |   |