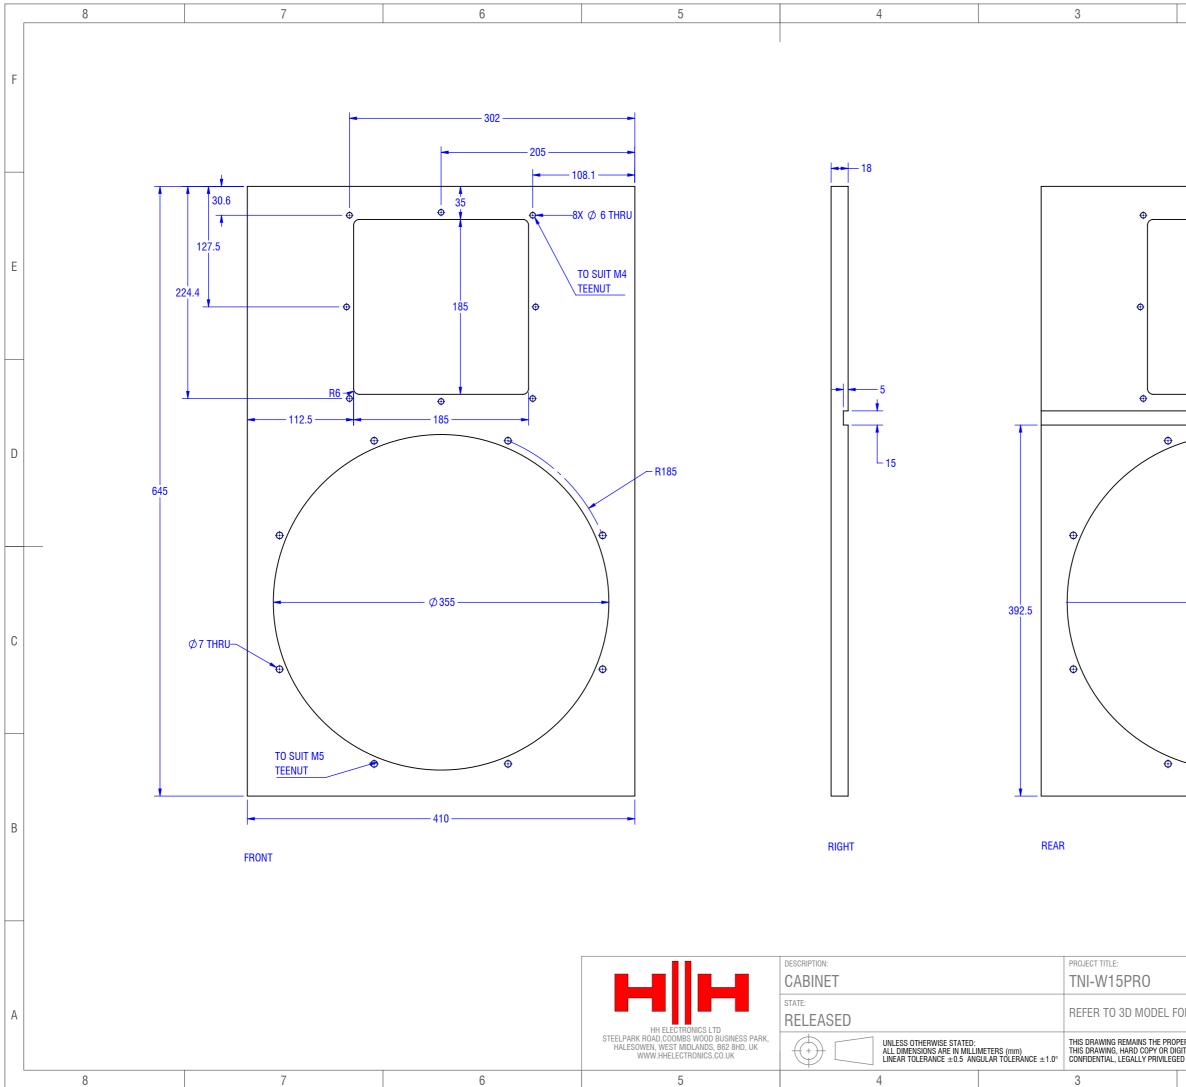

| •     •     •     •     •     •     •     •     •     •     •     •     •     •     •     •     •     •     •     •     •     •     •     •     •     •     •     •     •     •     •     •     •     •     •     •     •     •     •     •     •     •     •     •     •     •     •     •     •     •     •     •     •     •     •     •     •     •     •     •     •     •     •     •     •     •     •     •     •     •     •     •     •     •     •     •     •     •     •     •     •     •     •     •     •     •     •     •     •     •     •     •     •     •     •     •     •     •     •     •     •     •     •     •     •     •     •                                                                                                                                                                                                                                                                                                                                                                                                                                                                                                                                                                                                                                                                                                                                                                                                                                                                                                                                                                                                                                                                                                                                                  | 2 |                    |    |    | 1                 |   |
|----------------------------------------------------------------------------------------------------------------------------------------------------------------------------------------------------------------------------------------------------------------------------------------------------------------------------------------------------------------------------------------------------------------------------------------------------------------------------------------------------------------------------------------------------------------------------------------------------------------------------------------------------------------------------------------------------------------------------------------------------------------------------------------------------------------------------------------------------------------------------------------------------------------------------------------------------------------------------------------------------------------------------------------------------------------------------------------------------------------------------------------------------------------------------------------------------------------------------------------------------------------------------------------------------------------------------------------------------------------------------------------------------------------------------------------------------------------------------------------------------------------------------------------------------------------------------------------------------------------------------------------------------------------------------------------------------------------------------------------------------------------------------------------------------------------|---|--------------------|----|----|-------------------|---|
| O O O O O O O O O O O O O O O O O O O O O O O O O O O O O O O O O O O O O O O O O O O O O O O O O O O O O O O O O O O O O O O O O O O O O O O O O O O O O O O O O O O O O O O O O O O O O O O O O O O O O O O O O O O O O O O O O O O O O O O O O O O O O O O O O O O O O O O O O O O O O O O O O O O O O O O O O O O O O O O O O O O O O O O O O O O O O O O O O O O O O O O O O O O O O O O O O O O O O O O O O O O O O O O O O O O O O O O O O O O O O O O O O O O O O O O O O O O O O O O O O O O O O O O O O O O O O O O O O O O O O O O O O O O O O O O O O O O O O O O O O O O O O O O O O O O O O O O O O O O O O O O O O O O O O O O O O O O O O O O O O O O O O O O O O O O O O O O O O O O O O                                                                                                                                                                                                                                                                                                                                                                                                                                                                                                                                                                                                                                                                                                                                                                                                                                                                                                                                                                                                                                                                                                      |   |                    |    |    |                   | F |
| D<br>D<br>MCM016400<br>C<br>D<br>MCM016400<br>C<br>D<br>MCM016400<br>C<br>D<br>REVISION:<br>2<br>B<br>D<br>C<br>MCM016400<br>C<br>REVISION:<br>2<br>REVISION:<br>2<br>REVISION:<br>2<br>REVISION:<br>2<br>REVISION:<br>2<br>REVISION:<br>2<br>REVISION:<br>2<br>REVISION:<br>2<br>REVISION:<br>2<br>REVISION:<br>2<br>REVISION:<br>2<br>REVISION:<br>2<br>REVISION:<br>2<br>REVISION:<br>2<br>REVISION:<br>2<br>REVISION:<br>2<br>REVISION:<br>2<br>REVISION:<br>2<br>REVISION:<br>2<br>REVISION:<br>2<br>REVISION:<br>2<br>REVISION:<br>2<br>REVISION:<br>2<br>REVISION:<br>2<br>REVISION:<br>2<br>REVISION:<br>2<br>REVISION:<br>2<br>REVISION:<br>2<br>REVISION:<br>2<br>REVISION:<br>2<br>REVISION:<br>2<br>REVISION:<br>2<br>REVISION:<br>2<br>REVISION:<br>2<br>REVISION:<br>2<br>REVISION:<br>2<br>REVISION:<br>2<br>REVISION:<br>2<br>REVISION:<br>2<br>REVISION:<br>2<br>REVISION:<br>2<br>REVISION:<br>2<br>REVISION:<br>2<br>REVISION:<br>2<br>REVISION:<br>2<br>REVISION:<br>2<br>REVISION:<br>2<br>REVISION:<br>2<br>REVISION:<br>2<br>REVISION:<br>2<br>REVISION:<br>2<br>REVISION:<br>2<br>REVISION:<br>2<br>REVISION:<br>2<br>REVISION:<br>2<br>REVISION:<br>2<br>REVISION:<br>2<br>REVISION:<br>2<br>REVISION:<br>2<br>REVISION:<br>2<br>REVISION:<br>2<br>REVISION:<br>2<br>REVISION:<br>2<br>REVISION:<br>2<br>REVISION:<br>2<br>REVISION:<br>2<br>REVISION:<br>2<br>REVISION:<br>2<br>REVISION:<br>2<br>REVISION:<br>2<br>REVISION:<br>2<br>REVISION:<br>2<br>REVISION:<br>2<br>REVISION:<br>2<br>REVISION:<br>2<br>REVISION:<br>2<br>REVISION:<br>2<br>REVISION:<br>2<br>REVISION:<br>2<br>REVISION:<br>2<br>REVISION:<br>2<br>REVISION:<br>2<br>REVISION:<br>2<br>REVISION:<br>2<br>REVISION:<br>2<br>2<br>2<br>2<br>2<br>2<br>2<br>2<br>2<br>2<br>2<br>2<br>2                           |   |                    |    |    |                   | E |
| Image: State of the electronics limited by copyright.   State:   Sheet: Sheet:   Sheet: Sheet: Sheet:   Sheet: Sheet: Sheet: Sheet:   Sheet: Sheet: Sheet: Sheet: Sheet:   Sheet: Sheet: Sheet: Sheet: Sheet: Sheet: Sheet: Sheet: Sheet: Sheet: Sheet: Sheet: Sheet: Sheet: Sheet: Sheet: Sheet: Sheet: Sheet: Sheet: Sheet: Sheet: Sheet: Sheet: Sheet: Sheet: Sheet: Sheet: Sheet: Sheet: Sheet: Sheet: Sheet: Sheet: Sheet: Sheet: Sheet: Sheet: Sheet: Sheet: Sheet: Sheet: Sheet: Sheet: Sheet: Sheet: Sheet: Sheet: Sheet: Sheet: Sheet: Sheet: Sheet: Sheet: Sheet: Sheet: Sheet: Sheet: Sheet: Sheet: Sheet: Sheet: Sheet: Sheet: Sheet: Sheet: Sheet: Sheet: Sheet: Sheet: Sheet: Sheet: Sheet: Sheet: Sheet: Sheet: Sheet: Sheet: Sheet: Sheet: Sheet: Sheet: Sheet: Sheet: Sheet: Sheet: Sheet: Sheet: Sheet: Sheet: Sheet: Sheet: Sheet: Sheet: Sheet: Sheet: Sheet: Sheet: Sheet: Sheet: Sheet: Sheet: Sheet: Sheet: Sheet: Sheet: Sheet: Sheet: Sheet: Sheet: Sheet: Sheet: Sheet: Sheet: Sheet: Sheet: Sheet: Sheet: Sheet: Sheet: Sheet: Sheet: Sheet: Sheet: Sheet: Sheet: Sheet: Sheet: Sheet: Sheet: Sheet: Sheet: Sheet: Sheet: Sheet: Sheet: Sheet: Sheet: Sheet: Sheet: Sheet: Sheet: Sheet: Sheet: Sheet: Sheet: Sheet: Sheet: Sheet: Sheet: Sheet: Sheet: Sheet: Sheet: Sheet: Sheet: Sheet: Sheet: Sheet: Sheet: Sheet: Sheet: Sheet: Sheet: Sheet: Sheet: Sheet: Sheet: Sheet: Sheet: Sheet: Sheet: Sheet: Sheet: Sheet: Sheet: Sheet: Sheet: Sheet: Sheet: Sheet: Sheet: Sheet: Sheet: Sheet: Sheet: Sheet: Sheet: Sheet: Sheet: S |   |                    | •  |    |                   | D |
| DWG NO.<br>MCM016400<br>OR FULL DIMENSIONAL DATA<br>DATE:<br>13/07/2023<br>TB<br>SCALE:<br>SHEET SIZE:<br>SHEET:<br>1:4<br>A3<br>2/2                                                                                                                                                                                                                                                                                                                                                                                                                                                                                                                                                                                                                                                                                                                                                                                                                                                                                                                                                                                                                                                                                                                                                                                                                                                                                                                                                                                                                                                                                                                                                                                                                                                                           |   |                    | Ð  |    |                   | С |
| MCM016400 2   OR FULL DIMENSIONAL DATA Date:<br>13/07/2023 Released by:<br>TB   OR FULL DIMENSIONAL DATA SCALE:<br>13/07/2023 SHEET SIZE:<br>SHEET SIZE:<br>1:4 SHEET SIZE:<br>A3 SHEET:<br>2/2                                                                                                                                                                                                                                                                                                                                                                                                                                                                                                                                                                                                                                                                                                                                                                                                                                                                                                                                                                                                                                                                                                                                                                                                                                                                                                                                                                                                                                                                                                                                                                                                                | 0 |                    |    |    |                   | В |
| IS/07/2023 IB   PERTY OF HH ELECTRONICS LIMITED. SCALE:   STAL, AND ANY ATTACHMENTS ARE 1:4   A3 2/2                                                                                                                                                                                                                                                                                                                                                                                                                                                                                                                                                                                                                                                                                                                                                                                                                                                                                                                                                                                                                                                                                                                                                                                                                                                                                                                                                                                                                                                                                                                                                                                                                                                                                                           |   | MCM016400          |    |    | 2<br>RELEASED BY: |   |
|                                                                                                                                                                                                                                                                                                                                                                                                                                                                                                                                                                                                                                                                                                                                                                                                                                                                                                                                                                                                                                                                                                                                                                                                                                                                                                                                                                                                                                                                                                                                                                                                                                                                                                                                                                                                                |   | SCALE: SHEET SIZE: |    |    | SHEET:            | A |
|                                                                                                                                                                                                                                                                                                                                                                                                                                                                                                                                                                                                                                                                                                                                                                                                                                                                                                                                                                                                                                                                                                                                                                                                                                                                                                                                                                                                                                                                                                                                                                                                                                                                                                                                                                                                                |   | 1                  | .т | ΛJ |                   |   |