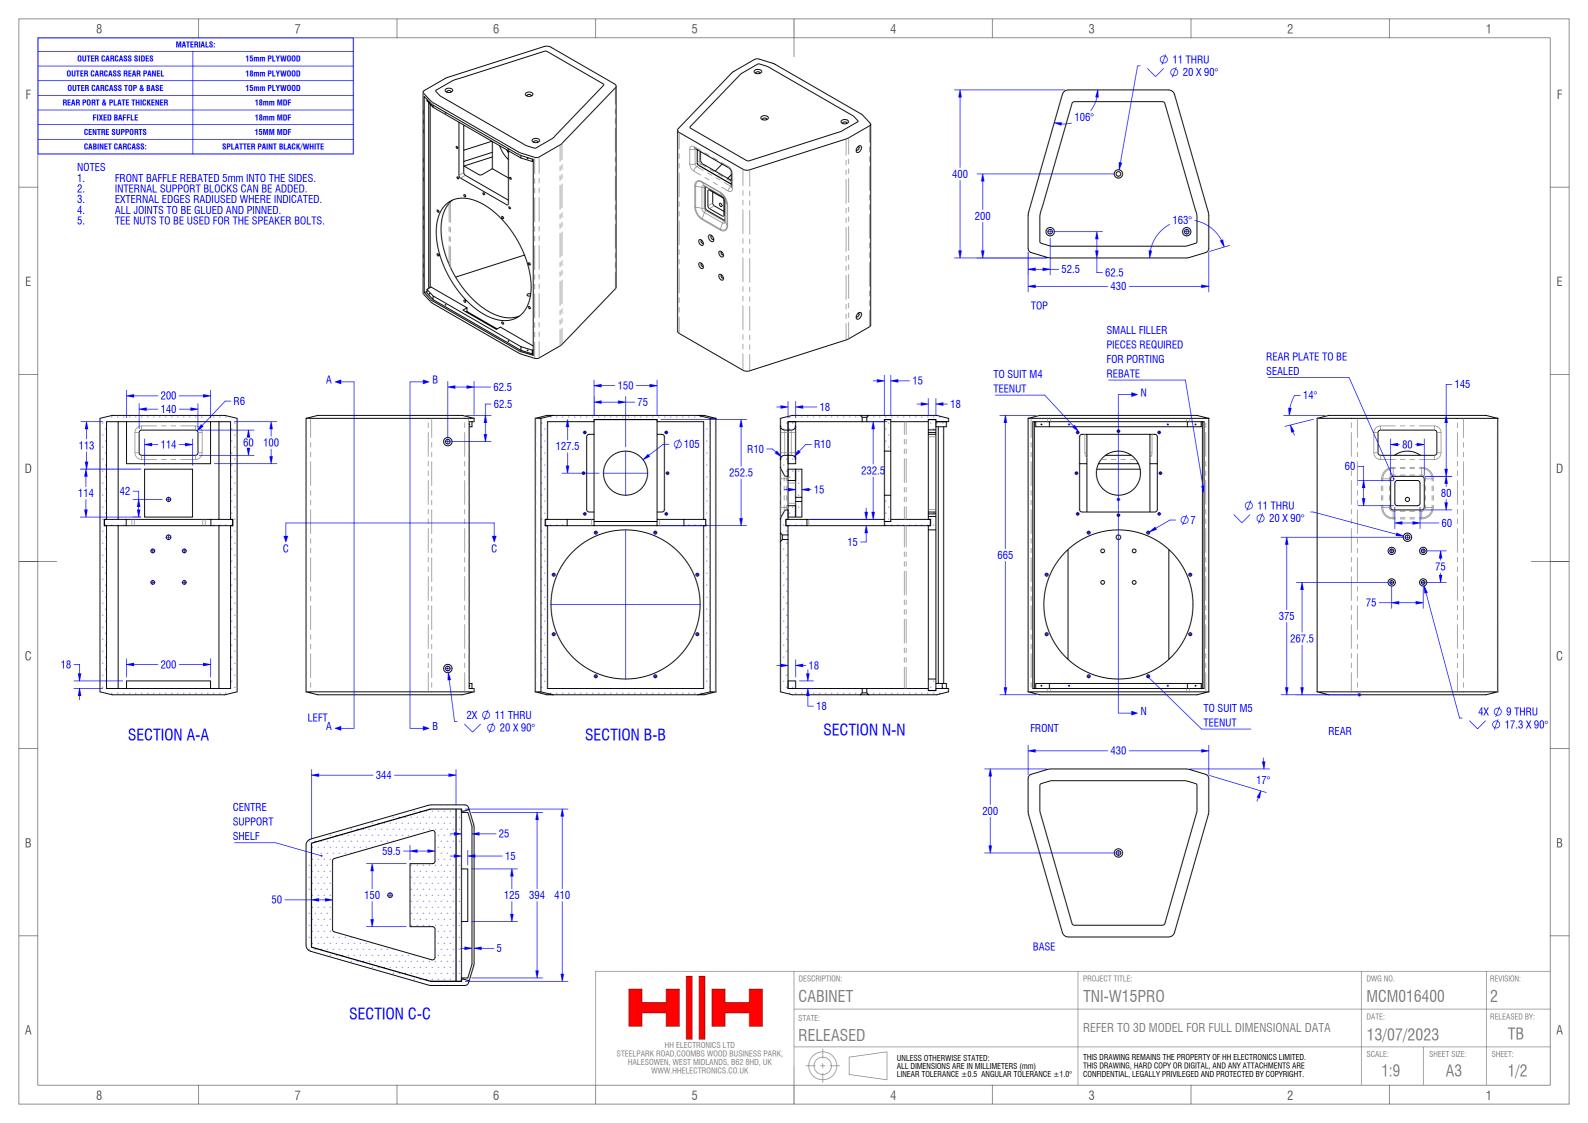

| •     •     •     •     •     •     •     •     •     •     •     •     •     •     •     •     •     •     •     •     •     •     •     •     •     •     •     •     •     •     •     •     •     •     •     •     •     •     •     •     •     •     •     •     •     •     •     •     •     •     •     •     •     •     •     •     •     •     •     •     •     •     •     •     •     •     •     •     •     •     •     •     •     •     •     •     •     •     •     •     •     •     •     •     •     •     •     •     •     •     •     •     •     •     •     •     •     •     •     •     •     •     •     •     •     •     •                                                                                                                                                                                                                                                                                                                                                                                                                                                                                                                                                                                                                                                                                                                                                                                                                                                                                                                                                                                                                                                                                                                                                  | 2 |                    |    |    | 1                 |   |
|----------------------------------------------------------------------------------------------------------------------------------------------------------------------------------------------------------------------------------------------------------------------------------------------------------------------------------------------------------------------------------------------------------------------------------------------------------------------------------------------------------------------------------------------------------------------------------------------------------------------------------------------------------------------------------------------------------------------------------------------------------------------------------------------------------------------------------------------------------------------------------------------------------------------------------------------------------------------------------------------------------------------------------------------------------------------------------------------------------------------------------------------------------------------------------------------------------------------------------------------------------------------------------------------------------------------------------------------------------------------------------------------------------------------------------------------------------------------------------------------------------------------------------------------------------------------------------------------------------------------------------------------------------------------------------------------------------------------------------------------------------------------------------------------------------------|---|--------------------|----|----|-------------------|---|
| O O O O O O O O O O O O O O O O O O O O O O O O O O O O O O O O O O O O O O O O O O O O O O O O O O O O O O O O O O O O O O O O O O O O O O O O O O O O O O O O O O O O O O O O O O O O O O O O O O O O O O O O O O O O O O O O O O O O O O O O O O O O O O O O O O O O O O O O O O O O O O O O O O O O O O O O O O O O O O O O O O O O O O O O O O O O O O O O O O O O O O O O O O O O O O O O O O O O O O O O O O O O O O O O O O O O O O O O O O O O O O O O O O O O O O O O O O O O O O O O O O O O O O O O O O O O O O O O O O O O O O O O O O O O O O O O O O O O O O O O O O O O O O O O O O O O O O O O O O O O O O O O O O O O O O O O O O O O O O O O O O O O O O O O O O O O O O O O O O O O O                                                                                                                                                                                                                                                                                                                                                                                                                                                                                                                                                                                                                                                                                                                                                                                                                                                                                                                                                                                                                                                                                                      |   |                    |    |    |                   | F |
| D<br>D<br>MCM016400<br>C<br>D<br>MCM016400<br>C<br>D<br>MCM016400<br>C<br>D<br>REVISION:<br>2<br>B<br>D<br>C<br>MCM016400<br>C<br>REVISION:<br>2<br>REVISION:<br>2<br>REVISION:<br>2<br>REVISION:<br>2<br>REVISION:<br>2<br>REVISION:<br>2<br>REVISION:<br>2<br>REVISION:<br>2<br>REVISION:<br>2<br>REVISION:<br>2<br>REVISION:<br>2<br>REVISION:<br>2<br>REVISION:<br>2<br>REVISION:<br>2<br>REVISION:<br>2<br>REVISION:<br>2<br>REVISION:<br>2<br>REVISION:<br>2<br>REVISION:<br>2<br>REVISION:<br>2<br>REVISION:<br>2<br>REVISION:<br>2<br>REVISION:<br>2<br>REVISION:<br>2<br>REVISION:<br>2<br>REVISION:<br>2<br>REVISION:<br>2<br>REVISION:<br>2<br>REVISION:<br>2<br>REVISION:<br>2<br>REVISION:<br>2<br>REVISION:<br>2<br>REVISION:<br>2<br>REVISION:<br>2<br>REVISION:<br>2<br>REVISION:<br>2<br>REVISION:<br>2<br>REVISION:<br>2<br>REVISION:<br>2<br>REVISION:<br>2<br>REVISION:<br>2<br>REVISION:<br>2<br>REVISION:<br>2<br>REVISION:<br>2<br>REVISION:<br>2<br>REVISION:<br>2<br>REVISION:<br>2<br>REVISION:<br>2<br>REVISION:<br>2<br>REVISION:<br>2<br>REVISION:<br>2<br>REVISION:<br>2<br>REVISION:<br>2<br>REVISION:<br>2<br>REVISION:<br>2<br>REVISION:<br>2<br>REVISION:<br>2<br>REVISION:<br>2<br>REVISION:<br>2<br>REVISION:<br>2<br>REVISION:<br>2<br>REVISION:<br>2<br>REVISION:<br>2<br>REVISION:<br>2<br>REVISION:<br>2<br>REVISION:<br>2<br>REVISION:<br>2<br>REVISION:<br>2<br>REVISION:<br>2<br>REVISION:<br>2<br>REVISION:<br>2<br>REVISION:<br>2<br>REVISION:<br>2<br>REVISION:<br>2<br>REVISION:<br>2<br>REVISION:<br>2<br>REVISION:<br>2<br>REVISION:<br>2<br>REVISION:<br>2<br>REVISION:<br>2<br>REVISION:<br>2<br>REVISION:<br>2<br>REVISION:<br>2<br>REVISION:<br>2<br>REVISION:<br>2<br>2<br>2<br>2<br>2<br>2<br>2<br>2<br>2<br>2<br>2<br>2<br>2                           |   |                    |    |    |                   | E |
| Image: State of the electronics limited by copyright.   State:   Sheet: Sheet:   Sheet: Sheet: Sheet:   Sheet: Sheet: Sheet: Sheet:   Sheet: Sheet: Sheet: Sheet: Sheet:   Sheet: Sheet: Sheet: Sheet: Sheet: Sheet: Sheet: Sheet: Sheet: Sheet: Sheet: Sheet: Sheet: Sheet: Sheet: Sheet: Sheet: Sheet: Sheet: Sheet: Sheet: Sheet: Sheet: Sheet: Sheet: Sheet: Sheet: Sheet: Sheet: Sheet: Sheet: Sheet: Sheet: Sheet: Sheet: Sheet: Sheet: Sheet: Sheet: Sheet: Sheet: Sheet: Sheet: Sheet: Sheet: Sheet: Sheet: Sheet: Sheet: Sheet: Sheet: Sheet: Sheet: Sheet: Sheet: Sheet: Sheet: Sheet: Sheet: Sheet: Sheet: Sheet: Sheet: Sheet: Sheet: Sheet: Sheet: Sheet: Sheet: Sheet: Sheet: Sheet: Sheet: Sheet: Sheet: Sheet: Sheet: Sheet: Sheet: Sheet: Sheet: Sheet: Sheet: Sheet: Sheet: Sheet: Sheet: Sheet: Sheet: Sheet: Sheet: Sheet: Sheet: Sheet: Sheet: Sheet: Sheet: Sheet: Sheet: Sheet: Sheet: Sheet: Sheet: Sheet: Sheet: Sheet: Sheet: Sheet: Sheet: Sheet: Sheet: Sheet: Sheet: Sheet: Sheet: Sheet: Sheet: Sheet: Sheet: Sheet: Sheet: Sheet: Sheet: Sheet: Sheet: Sheet: Sheet: Sheet: Sheet: Sheet: Sheet: Sheet: Sheet: Sheet: Sheet: Sheet: Sheet: Sheet: Sheet: Sheet: Sheet: Sheet: Sheet: Sheet: Sheet: Sheet: Sheet: Sheet: Sheet: Sheet: Sheet: Sheet: Sheet: Sheet: Sheet: Sheet: Sheet: Sheet: Sheet: Sheet: Sheet: Sheet: Sheet: Sheet: Sheet: Sheet: Sheet: Sheet: Sheet: Sheet: Sheet: Sheet: Sheet: Sheet: Sheet: Sheet: Sheet: Sheet: Sheet: Sheet: Sheet: Sheet: Sheet: Sheet: Sheet: Sheet: Sheet: Sheet: Sheet: Sheet: S |   |                    | •  |    |                   | D |
| DWG NO.<br>MCM016400<br>OR FULL DIMENSIONAL DATA<br>DATE:<br>13/07/2023<br>TB<br>SCALE:<br>SHEET SIZE:<br>SHEET:<br>1:4<br>A3<br>2/2                                                                                                                                                                                                                                                                                                                                                                                                                                                                                                                                                                                                                                                                                                                                                                                                                                                                                                                                                                                                                                                                                                                                                                                                                                                                                                                                                                                                                                                                                                                                                                                                                                                                           |   |                    | Ð  |    |                   | С |
| MCM016400 2   OR FULL DIMENSIONAL DATA Date:<br>13/07/2023 Released by:<br>TB   OR FULL DIMENSIONAL DATA SCALE:<br>13/07/2023 SHEET SIZE:<br>SHEET SIZE:<br>1:4 SHEET SIZE:<br>A3 SHEET:<br>2/2                                                                                                                                                                                                                                                                                                                                                                                                                                                                                                                                                                                                                                                                                                                                                                                                                                                                                                                                                                                                                                                                                                                                                                                                                                                                                                                                                                                                                                                                                                                                                                                                                | 0 |                    |    |    |                   | В |
| IS/07/2023 IB   PERTY OF HH ELECTRONICS LIMITED. SCALE:   STAL, AND ANY ATTACHMENTS ARE 1:4   A3 2/2                                                                                                                                                                                                                                                                                                                                                                                                                                                                                                                                                                                                                                                                                                                                                                                                                                                                                                                                                                                                                                                                                                                                                                                                                                                                                                                                                                                                                                                                                                                                                                                                                                                                                                           |   | MCM016400          |    |    | 2<br>RELEASED BY: |   |
|                                                                                                                                                                                                                                                                                                                                                                                                                                                                                                                                                                                                                                                                                                                                                                                                                                                                                                                                                                                                                                                                                                                                                                                                                                                                                                                                                                                                                                                                                                                                                                                                                                                                                                                                                                                                                |   | SCALE: SHEET SIZE: |    |    | SHEET:            | A |
|                                                                                                                                                                                                                                                                                                                                                                                                                                                                                                                                                                                                                                                                                                                                                                                                                                                                                                                                                                                                                                                                                                                                                                                                                                                                                                                                                                                                                                                                                                                                                                                                                                                                                                                                                                                                                |   | 1                  | .т | ΛJ |                   |   |