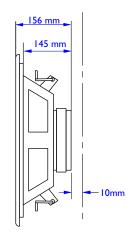

## VRi-C6

|                                | The Vector VRi-C6 is a dedicated yet affordable ceiling speaker solution for audio                                                              |
|--------------------------------|-------------------------------------------------------------------------------------------------------------------------------------------------|
|                                | installation projects. Specifically for connecting to 70/100V line systems, allowing multiple                                                   |
|                                | units to be linked across a room or venue. With two power taps on the built in                                                                  |
|                                | transformer for maximum flexibility. The VRi-C6 offers impressive output levels once installed and its unobtrusive design will match any decor. |
| Specifications                 | installed and its dilobit dsive design will match any decor.                                                                                    |
|                                | VRi-C6                                                                                                                                          |
|                                | 6 inch                                                                                                                                          |
| 110010101010                   | 3W, 6W                                                                                                                                          |
| 100V Transformer Power Taps    | 5W, 0W                                                                                                                                          |
| SPL 1W/1m                      | 93                                                                                                                                              |
| Max SPL 1m                     | 101 dB SPL                                                                                                                                      |
| Frequency Response             | 130Hz > 18KHz                                                                                                                                   |
| Input Connector                | Push Spring Connectors                                                                                                                          |
| Enclosure                      |                                                                                                                                                 |
| Outside Diameter               | 187mm, (7.4")                                                                                                                                   |
| Depth                          | 75mm, (3")                                                                                                                                      |
| Cutout                         | 165mm, (6.5")                                                                                                                                   |
| Installation Grip Range        | 4-20mm                                                                                                                                          |
| Main Construction Material     | ABS Plastic                                                                                                                                     |
| Grille Main Material           | Fine Circular Steel Mesh                                                                                                                        |
| Finish                         | White                                                                                                                                           |
| Mounting Points                | 2x Spring loaded retaining clips                                                                                                                |
| Unit weight                    | 1Kg, 2.2 lbs                                                                                                                                    |
| Single Carton dimensions (HWD) | 80 x 185 x 185mm, (3.1" x 7.3" x 7.3")                                                                                                          |
| Single Packed weight           | 1.1Kg, 2.4 lbs                                                                                                                                  |
| EAN Code                       | 5060109457100                                                                                                                                   |
| Master Carton dimensions (HWD) | 335 x 385 x 200mm, (13.2" x 15.2" x 7.9")                                                                                                       |
| · ·                            | 9.8Kg, 21.6 lbs                                                                                                                                 |
| Master EAN Code                | 5060109457117                                                                                                                                   |