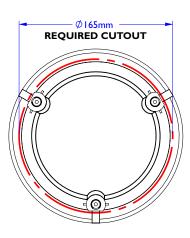

## VRi-C6

|                                | The Vector VRi-C6 is a dedicated yet affordable ceiling speaker solution for audio                                                              |
|--------------------------------|-------------------------------------------------------------------------------------------------------------------------------------------------|
|                                | installation projects. Specifically for connecting to 70/100V line systems, allowing multiple                                                   |
|                                | units to be linked across a room or venue. With two power taps on the built in                                                                  |
|                                | transformer for maximum flexibility. The VRi-C6 offers impressive output levels once installed and its unobtrusive design will match any decor. |
| Specifications                 | installed and its dilobit dsive design will match any decor.                                                                                    |
|                                | VRi-C6                                                                                                                                          |
|                                | 6 inch                                                                                                                                          |
| 110010101010                   | 3W, 6W                                                                                                                                          |
| 100V Transformer Power Taps    | 5W, 0W                                                                                                                                          |
| SPL 1W/1m                      | 93                                                                                                                                              |
| Max SPL 1m                     | 101 dB SPL                                                                                                                                      |
| Frequency Response             | 130Hz > 18KHz                                                                                                                                   |
| Input Connector                | Push Spring Connectors                                                                                                                          |
| Enclosure                      |                                                                                                                                                 |
| Outside Diameter               | 187mm, (7.4")                                                                                                                                   |
| Depth                          | 75mm, (3")                                                                                                                                      |
| Cutout                         | 165mm, (6.5")                                                                                                                                   |
| Installation Grip Range        | 4-20mm                                                                                                                                          |
| Main Construction Material     | ABS Plastic                                                                                                                                     |
| Grille Main Material           | Fine Circular Steel Mesh                                                                                                                        |
| Finish                         | White                                                                                                                                           |
| Mounting Points                | 2x Spring loaded retaining clips                                                                                                                |
| Unit weight                    | 1Kg, 2.2 lbs                                                                                                                                    |
| Single Carton dimensions (HWD) | 80 x 185 x 185mm, (3.1" x 7.3" x 7.3")                                                                                                          |
| Single Packed weight           | 1.1Kg, 2.4 lbs                                                                                                                                  |
| EAN Code                       | 5060109457100                                                                                                                                   |
| Master Carton dimensions (HWD) | 335 x 385 x 200mm, (13.2" x 15.2" x 7.9")                                                                                                       |
| · ·                            | 9.8Kg, 21.6 lbs                                                                                                                                 |
| Master EAN Code                | 5060109457117                                                                                                                                   |