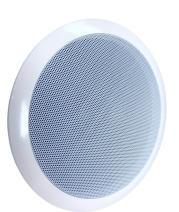

## VRi-C6

|                                | The Vector VRi-C6 is a dedicated yet affordable ceiling speaker solution for audio                                                              |
|--------------------------------|-------------------------------------------------------------------------------------------------------------------------------------------------|
|                                | installation projects. Specifically for connecting to 70/100V line systems, allowing multiple                                                   |
|                                | units to be linked across a room or venue. With two power taps on the built in                                                                  |
|                                | transformer for maximum flexibility. The VRi-C6 offers impressive output levels once installed and its unobtrusive design will match any decor. |
| Specifications                 | installed and its dilobit dsive design will match any decor.                                                                                    |
|                                | VRi-C6                                                                                                                                          |
|                                | 6 inch                                                                                                                                          |
| 110010101010                   | 3W, 6W                                                                                                                                          |
| 100V Transformer Power Taps    | 5W, 0W                                                                                                                                          |
| SPL 1W/1m                      | 93                                                                                                                                              |
| Max SPL 1m                     | 101 dB SPL                                                                                                                                      |
| Frequency Response             | 130Hz > 18KHz                                                                                                                                   |
| Input Connector                | Push Spring Connectors                                                                                                                          |
| Enclosure                      |                                                                                                                                                 |
| Outside Diameter               | 187mm, (7.4")                                                                                                                                   |
| Depth                          | 75mm, (3")                                                                                                                                      |
| Cutout                         | 165mm, (6.5")                                                                                                                                   |
| Installation Grip Range        | 4-20mm                                                                                                                                          |
| Main Construction Material     | ABS Plastic                                                                                                                                     |
| Grille Main Material           | Fine Circular Steel Mesh                                                                                                                        |
| Finish                         | White                                                                                                                                           |
| Mounting Points                | 2x Spring loaded retaining clips                                                                                                                |
| Unit weight                    | 1Kg, 2.2 lbs                                                                                                                                    |
| Single Carton dimensions (HWD) | 80 x 185 x 185mm, (3.1" x 7.3" x 7.3")                                                                                                          |
| Single Packed weight           | 1.1Kg, 2.4 lbs                                                                                                                                  |
| EAN Code                       | 5060109457100                                                                                                                                   |
| Master Carton dimensions (HWD) | 335 x 385 x 200mm, (13.2" x 15.2" x 7.9")                                                                                                       |
| · ·                            | 9.8Kg, 21.6 lbs                                                                                                                                 |
| Master EAN Code                | 5060109457117                                                                                                                                   |