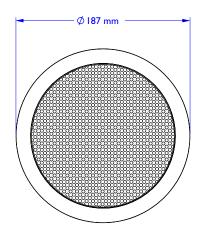

## VRi-C6

|                                | The Vector VRi-C6 is a dedicated yet affordable ceiling speaker solution for audio                                                              |
|--------------------------------|-------------------------------------------------------------------------------------------------------------------------------------------------|
|                                | installation projects. Specifically for connecting to 70/100V line systems, allowing multiple                                                   |
|                                | units to be linked across a room or venue. With two power taps on the built in                                                                  |
|                                | transformer for maximum flexibility. The VRi-C6 offers impressive output levels once installed and its unobtrusive design will match any decor. |
| Specifications                 | installed and its dilobit dsive design will match any decor.                                                                                    |
|                                | VRi-C6                                                                                                                                          |
|                                | 6 inch                                                                                                                                          |
| 110010101010                   | 3W, 6W                                                                                                                                          |
| 100V Transformer Power Taps    | 5W, 0W                                                                                                                                          |
| SPL 1W/1m                      | 93                                                                                                                                              |
| Max SPL 1m                     | 101 dB SPL                                                                                                                                      |
| Frequency Response             | 130Hz > 18KHz                                                                                                                                   |
| Input Connector                | Push Spring Connectors                                                                                                                          |
| Enclosure                      |                                                                                                                                                 |
| Outside Diameter               | 187mm, (7.4")                                                                                                                                   |
| Depth                          | 75mm, (3")                                                                                                                                      |
| Cutout                         | 165mm, (6.5")                                                                                                                                   |
| Installation Grip Range        | 4-20mm                                                                                                                                          |
| Main Construction Material     | ABS Plastic                                                                                                                                     |
| Grille Main Material           | Fine Circular Steel Mesh                                                                                                                        |
| Finish                         | White                                                                                                                                           |
| Mounting Points                | 2x Spring loaded retaining clips                                                                                                                |
| Unit weight                    | 1Kg, 2.2 lbs                                                                                                                                    |
| Single Carton dimensions (HWD) | 80 x 185 x 185mm, (3.1" x 7.3" x 7.3")                                                                                                          |
| Single Packed weight           | 1.1Kg, 2.4 lbs                                                                                                                                  |
| EAN Code                       | 5060109457100                                                                                                                                   |
| Master Carton dimensions (HWD) | 335 x 385 x 200mm, (13.2" x 15.2" x 7.9")                                                                                                       |
| · ·                            | 9.8Kg, 21.6 lbs                                                                                                                                 |
| Master EAN Code                | 5060109457117                                                                                                                                   |