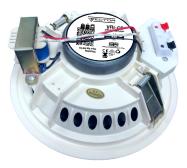

## VRi-C6

|                                | The Vector VRi-C6 is a dedicated yet affordable ceiling speaker solution for audio                                                              |
|--------------------------------|-------------------------------------------------------------------------------------------------------------------------------------------------|
|                                | installation projects. Specifically for connecting to 70/100V line systems, allowing multiple                                                   |
|                                | units to be linked across a room or venue. With two power taps on the built in                                                                  |
|                                | transformer for maximum flexibility. The VRi-C6 offers impressive output levels once installed and its unobtrusive design will match any decor. |
| Specifications                 | installed and its dilobit dsive design will match any decor.                                                                                    |
|                                | VRi-C6                                                                                                                                          |
|                                | 6 inch                                                                                                                                          |
| 110010101010                   | 3W, 6W                                                                                                                                          |
| 100V Transformer Power Taps    | 5W, 0W                                                                                                                                          |
| SPL 1W/1m                      | 93                                                                                                                                              |
| Max SPL 1m                     | 101 dB SPL                                                                                                                                      |
| Frequency Response             | 130Hz > 18KHz                                                                                                                                   |
| Input Connector                | Push Spring Connectors                                                                                                                          |
| Enclosure                      |                                                                                                                                                 |
| Outside Diameter               | 187mm, (7.4")                                                                                                                                   |
| Depth                          | 75mm, (3")                                                                                                                                      |
| Cutout                         | 165mm, (6.5")                                                                                                                                   |
| Installation Grip Range        | 4-20mm                                                                                                                                          |
| Main Construction Material     | ABS Plastic                                                                                                                                     |
| Grille Main Material           | Fine Circular Steel Mesh                                                                                                                        |
| Finish                         | White                                                                                                                                           |
| Mounting Points                | 2x Spring loaded retaining clips                                                                                                                |
| Unit weight                    | 1Kg, 2.2 lbs                                                                                                                                    |
| Single Carton dimensions (HWD) | 80 x 185 x 185mm, (3.1" x 7.3" x 7.3")                                                                                                          |
| Single Packed weight           | 1.1Kg, 2.4 lbs                                                                                                                                  |
| EAN Code                       | 5060109457100                                                                                                                                   |
| Master Carton dimensions (HWD) | 335 x 385 x 200mm, (13.2" x 15.2" x 7.9")                                                                                                       |
| · ·                            | 9.8Kg, 21.6 lbs                                                                                                                                 |
| Master EAN Code                | 5060109457117                                                                                                                                   |