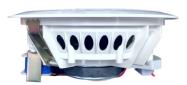

## VRi-C6

|                                | The Vector VRi-C6 is a dedicated yet affordable ceiling speaker solution for audio                                                              |
|--------------------------------|-------------------------------------------------------------------------------------------------------------------------------------------------|
|                                | installation projects. Specifically for connecting to 70/100V line systems, allowing multiple                                                   |
|                                | units to be linked across a room or venue. With two power taps on the built in                                                                  |
|                                | transformer for maximum flexibility. The VRi-C6 offers impressive output levels once installed and its unobtrusive design will match any decor. |
| Specifications                 | installed and its dilobit dsive design will match any decor.                                                                                    |
|                                | VRi-C6                                                                                                                                          |
|                                | 6 inch                                                                                                                                          |
| 110010101010                   | 3W, 6W                                                                                                                                          |
| 100V Transformer Power Taps    | 5W, 0W                                                                                                                                          |
| SPL 1W/1m                      | 93                                                                                                                                              |
| Max SPL 1m                     | 101 dB SPL                                                                                                                                      |
| Frequency Response             | 130Hz > 18KHz                                                                                                                                   |
| Input Connector                | Push Spring Connectors                                                                                                                          |
| Enclosure                      |                                                                                                                                                 |
| Outside Diameter               | 187mm, (7.4")                                                                                                                                   |
| Depth                          | 75mm, (3")                                                                                                                                      |
| Cutout                         | 165mm, (6.5")                                                                                                                                   |
| Installation Grip Range        | 4-20mm                                                                                                                                          |
| Main Construction Material     | ABS Plastic                                                                                                                                     |
| Grille Main Material           | Fine Circular Steel Mesh                                                                                                                        |
| Finish                         | White                                                                                                                                           |
| Mounting Points                | 2x Spring loaded retaining clips                                                                                                                |
| Unit weight                    | 1Kg, 2.2 lbs                                                                                                                                    |
| Single Carton dimensions (HWD) | 80 x 185 x 185mm, (3.1" x 7.3" x 7.3")                                                                                                          |
| Single Packed weight           | 1.1Kg, 2.4 lbs                                                                                                                                  |
| EAN Code                       | 5060109457100                                                                                                                                   |
| Master Carton dimensions (HWD) | 335 x 385 x 200mm, (13.2" x 15.2" x 7.9")                                                                                                       |
| · ·                            | 9.8Kg, 21.6 lbs                                                                                                                                 |
| Master EAN Code                | 5060109457117                                                                                                                                   |