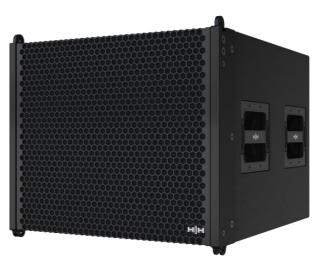

## **DESCRIPTION**

The S15-H passive subwoofer comprises a single 15" low frequency driver reinforced with a nano coating. The driver diaphragm has a better rigidity allowing the unit to maintain low distortion and continuous energy output under high-power conditions.

The S15 provides a maximum SPL of 134dB (Peak).

The 520mm wide enclosure is designed to pair seamlessly with the LA8D  $2 \times 8$ " Line Array Enclosure via the integrated 3-point rigging system. The 30KG cabinet features 4 side handles and provision for castors to improve portability. The S15-H constructed of acoustically optimised plywood with extensive internal bracing, finished with hard wearing black paint and appointed with a hexagonal mesh black perforated steel grille with acoustic foam backing.