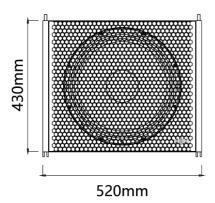

# Specifications

| Specifications          |                                               |
|-------------------------|-----------------------------------------------|
| System type             | 15" Passive Subwoofer                         |
| Frequency Response      | 50Hz-180Hz(±3dB)                              |
|                         | 40Hz-400Hz(-10dB)                             |
| Power Rating            | 600W Continuous, 2400W Peak                   |
| Maximum SPL             | 128dB Continuous, 134dB Peak                  |
| Sensitivity             | 100dB(1W@1m)                                  |
| Nominal Impedance       | 8 Ohms                                        |
| Speaker                 |                                               |
| LF Driver               | 1 x 15" low-frequency driver                  |
| Enclosure               |                                               |
| Cabinet                 | Plywood                                       |
| Finish                  | Hard-wearing black paint                      |
| Grille                  | Hexagonal mesh perforated steel with acoustic |
|                         | foam backing.                                 |
| Fittings                | 4 x Side handles. Provision for castors.      |
| Mounting Bracket        | S15-FLB for suspended mounting                |
| Connect                 |                                               |
| Connectors              | 2 x Speakon NL4                               |
| Pin Connections (Input) | 1+/-                                          |
| Pin Connections (Link)  | 1+/- and 2+/-                                 |
|                         |                                               |
| Dimensions (H/W/D)      | 430×520×600mm                                 |
| Weight                  | 30kg                                          |

# **DIMENSIONS**