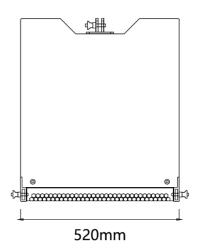

# Specifications

| Specifications          |                                               |
|-------------------------|-----------------------------------------------|
| System type             | 15" Passive Subwoofer                         |
| Frequency Response      | 50Hz-180Hz(±3dB)                              |
|                         | 40Hz-400Hz(-10dB)                             |
| Power Rating            | 600W Continuous, 2400W Peak                   |
| Maximum SPL             | 128dB Continuous, 134dB Peak                  |
| Sensitivity             | 100dB(1W@1m)                                  |
| Nominal Impedance       | 8 Ohms                                        |
| Speaker                 |                                               |
| LF Driver               | 1 x 15" low-frequency driver                  |
| Enclosure               |                                               |
| Cabinet                 | Plywood                                       |
| Finish                  | Hard-wearing black paint                      |
| Grille                  | Hexagonal mesh perforated steel with acoustic |
|                         | foam backing.                                 |
| Fittings                | 4 x Side handles. Provision for castors.      |
| Mounting Bracket        | S15-FLB for suspended mounting                |
| Connect                 |                                               |
| Connectors              | 2 x Speakon NL4                               |
| Pin Connections (Input) | 1+/-                                          |
| Pin Connections (Link)  | 1+/- and 2+/-                                 |
|                         |                                               |
| Dimensions (H/W/D)      | 430×520×600mm                                 |
| Weight                  | 30kg                                          |

# **DIMENSIONS**