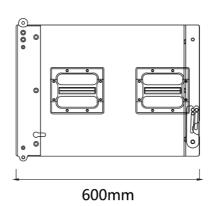

# Specifications

| Specifications          |                                               |
|-------------------------|-----------------------------------------------|
| System type             | 15" Passive Subwoofer                         |
| Frequency Response      | 50Hz-180Hz(±3dB)                              |
|                         | 40Hz-400Hz(-10dB)                             |
| Power Rating            | 600W Continuous, 2400W Peak                   |
| Maximum SPL             | 128dB Continuous, 134dB Peak                  |
| Sensitivity             | 100dB(1W@1m)                                  |
| Nominal Impedance       | 8 Ohms                                        |
| Speaker                 |                                               |
| LF Driver               | 1 x 15" low-frequency driver                  |
| Enclosure               |                                               |
| Cabinet                 | Plywood                                       |
| Finish                  | Hard-wearing black paint                      |
| Grille                  | Hexagonal mesh perforated steel with acoustic |
|                         | foam backing.                                 |
| Fittings                | 4 x Side handles. Provision for castors.      |
| Mounting Bracket        | S15-FLB for suspended mounting                |
| Connect                 |                                               |
| Connectors              | 2 x Speakon NL4                               |
| Pin Connections (Input) | 1+/-                                          |
| Pin Connections (Link)  | 1+/- and 2+/-                                 |
|                         |                                               |
| Dimensions (H/W/D)      | 430×520×600mm                                 |
| Weight                  | 30kg                                          |

# **DIMENSIONS**