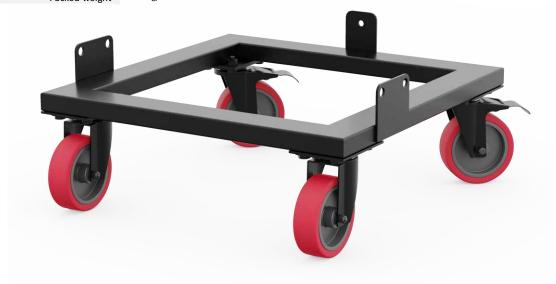

| Туре                    | Portable Sytem Wheeled Dolly                                                                                           |
|-------------------------|------------------------------------------------------------------------------------------------------------------------|
| Description             | The TNA-DF1 attaches securely to the the TNS-1200S OR TNA-2120SA and transforms the array into a fully portable system |
| Specifications          |                                                                                                                        |
| Model                   | TNA-DF1                                                                                                                |
| Mounting Type           | Five M8 mounting points hold the frame securely to the cabinet                                                         |
| Castors                 | 100mm heavy duty PU castor. Two fixed, two omni-directional with brakes                                                |
| Unit dimensions (HWD)   | 206 x 457 x 453mm, 8.1" x 18" x 17.8"                                                                                  |
| Unit weight             | 10.8Kg, 23.8 lbs                                                                                                       |
| Carton dimensions (HWD) | 160 x 520 x 520mm, 6.3" x 20.5" x 20.5", 0.043 M3                                                                      |
| Packed weight           | 12.9Kg, 28.4 lbs                                                                                                       |