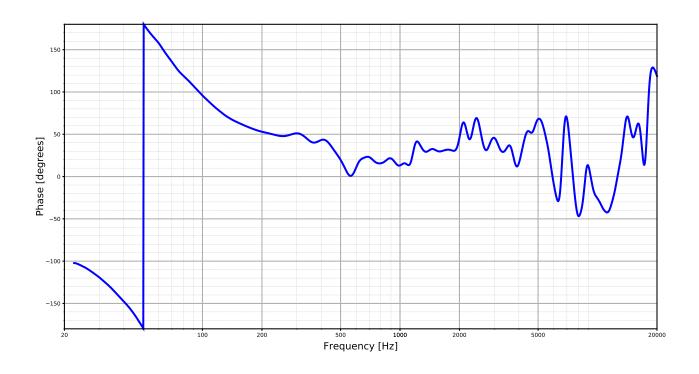

nd product specification without prior notification.                                                                                                                                                                                                                                                                                                                                                                                                                 |

#### DIMENSIONS (in mm)









I AES standard Pink Noise I 2dB crest factor 2 hours 2 Measured in half space (2 $\pi$ ) conditions 3 Calculated maximum SPL based on rated power handling ½ space





### **SPL / IMPEDANCE**



### SYSTEM RESPONSE 1xTNA-1200S-G2 & 4xTNA-2051



E S S



## LIVE SOUND & INSTALLATION

E

N

### **PHASE PLOT**



### **WIRING**







# **OPTIONAL ACCESSORIES**

| Туре                    | Install Bracket, Suspended                                                                                             |
|-------------------------|------------------------------------------------------------------------------------------------------------------------|
| Description             | The TNA-BRK1 attaches securely to the the TNS-1200S, TNA-2120SA, OR TNA-2051 to allow secure suspension of the system. |
| Specifications          |                                                                                                                        |
| Model                   | TNA-BRK1                                                                                                               |
| S