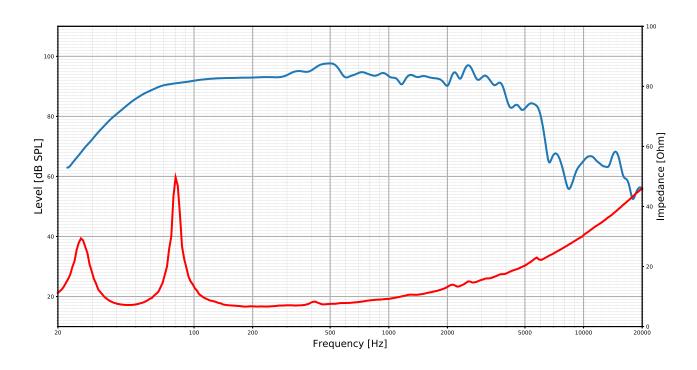

|
| In the interest of continued development | HI reserves the right to amend product specification without prior notification.                                                                                                                                                                                                                                                                                                                                                                                                                 |

#### DIMENSIONS (in mm)









I AES standard Pink Noise I 2dB crest factor 2 hours 2 Measured in half space (2 $\pi$ ) conditions 3 Calculated maximum SPL based on rated power handling ½ space





### **SPL / IMPEDANCE**



### SYSTEM RESPONSE 1xTNA-1200S-G2 & 4xTNA-2051



E S S



## LIVE SOUND & INSTALLATION

E

N

### **PHASE PLOT**



### **WIRING**







# **OPTIONAL ACCESSORIES**

| Туре                    | Install Bracket, Suspended                                                                                             |
|-------------------------|------------------------------------------------------------------------------------------------------------------------|
| Description             | The TNA-BRK1 attaches securely to the the TNS-1200S, TNA-2120SA, OR TNA-2051 to allow secure suspension of the system. |
| Specifications          |                                                                                                                        |
| Model                   | TNA-BR