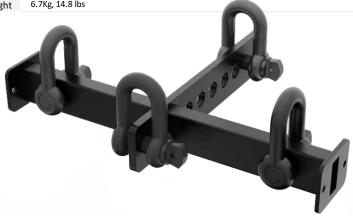

# **OPTIONAL ACCESSORIES**

| Туре                    | Install Bracket, Suspended                                                                                             |
|-------------------------|------------------------------------------------------------------------------------------------------------------------|
| Description             | The TNA-BRK1 attaches securely to the the TNS-1200S, TNA-2120SA, OR TNA-2051 to allow secure suspension of the system. |
| Specifications          |                                                                                                                        |
| Model                   | TNA-BRK1                                                                                                               |
| Suspension Type         | The bracket allows you to fit upto three D-shackles (included)                                                         |
| Mounting Type           | Five M8 mounting points hold the bracket securely to the cabinet                                                       |
| Max Load Weight         | 120Kg, 264lbs                                                                                                          |
| Max Unit Load           | 8x TNA-2051 & 2x TNA-1200s OR 4x TNA-1200S                                                                             |
| Unit dimensions (HWD)   | 64 x 451 x 340mm, 2.5" x 17.8" x 13.4"                                                                                 |
| Unit weight             | 5.6Kg, 12.3 lbs                                                                                                        |
| Carton dimensions (HWD) | 145 x 505 x 430mm, 5.7" x 19.9" x 16.9", 0.031 M3                                                                      |
| Packed weight           | 6.7Kg, 14.8 lbs                                                                                                        |