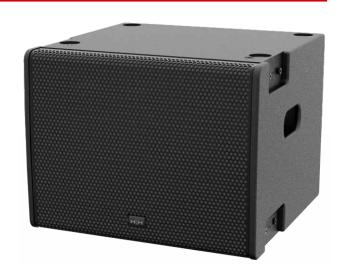

# TNA-1200S-G2

#### **Applications**

- Bars And Clubs
- Live Sound Reinforcement
- Ballrooms
- Conference / Speech
  Worship

INPUT PANEL

| Description                              | The TNA-1200S-G2 passive line array subwoofer features a HH designed 12" low frequency woofer with exceptional high output. Equipped with integrated rigging hardware, the TNA-1200S-G2 can be installed quickly and easily. The TNA-1200S-G2 offers a max SPL of 132dB and offers a frequency response as low as 39Hz. when combined with the TNA-2051, the TNA-1200S-G2 offers an ideal venue installation or point source solution. Ideal for venues, schools, sports, gyms, hotels and more. |
|------------------------------------------|--------------------------------------------------------------------------------------------------------------------------------------------------------------------------------------------------------------------------------------------------------------------------------------------------------------------------------------------------------------------------------------------------------------------------------------------------------------------------------------------------|
| Specifications                           |                                                                                                                                                                                                                                                                                                                                                                                                                                                                                                  |
| Model                                    | TNA-1200S-G2                                                                                                                                                                                                                                                                                                                                                                                                                                                                                     |
| System type                              | 12" Passive Subwoofer, Bass Reflex                                                                                                                                                                                                                                                                                                                                                                                                                                                               |
| Woofer Size                              | 12" HH Designed High Performance Driver, 2.5" Voice Coil                                                                                                                                                                                                                                                                                                                                                                                                                                         |
| Nominal System Impedance                 | 8 ohm                                                                                                                                                                                                                                                                                                                                                                                                                                                                                            |
| Power Rating                             | 300W AES, 600W Continuous, 1200W Peak                                                                                                                                                                                                                                                                                                                                                                                                                                                            |
| Recommended Amplifier                    | 600-1200W @ 4 Ohms                                                                                                                                                                                                                                                                                                                                                                                                                                                                               |
| Sensitivity 1W/1m                        | 95 dB SPL                                                                                                                                                                                                                                                                                                                                                                                                                                                                                        |
| Maximum SPL (1m)                         | 126 dB SPL, 132 dB SPL (Peak)                                                                                                                                                                                                                                                                                                                                                                                                                                                                    |
| Frequency response                       | 39 - 200Hz (-10dB)                                                                                                                                                                                                                                                                                                                                                                                                                                                                               |
|                                          | 47 - 120Hz (-3dB)                                                                                                                                                                                                                                                                                                                                                                                                                                                                                |
| Input Connector                          | NL4 ±1 Twist Lock Connector and M4 Barrier Strip Terminal (10mm Pitch)                                                                                                                                                                                                                                                                                                                                                                                                                           |
| Link Connector                           | NL4 ±1 Twist Lock Connector and M4 Barrier Strip Terminal (10mm Pitch)                                                                                                                                                                                                                                                                                                                                                                                                                           |
| Enclosure                                |                                                                                                                                                                                                                                                                                                                                                                                                                                                                                                  |
| Main Construction Material               | Robust all wood construction (15mm plywood)                                                                                                                                                                                                                                                                                                                                                                                                                                                      |
| Finish                                   | Hard wearing black spatter finish                                                                                                                                                                                                                                                                                                                                                                                                                                                                |
| Grille                                   | Powdercoated steel with acoustic foam backing                                                                                                                                                                                                                                                                                                                                                                                                                                                    |
| Mounting Points                          | 14x M8 fixings for optional TNA-BRK1 flying bracket assembly, TNA-DF1 Dolly Frame or TNA-2051 cabinets                                                                                                                                                                                                                                                                                                                                                                                           |
| Included Hardware                        | 2x metal side brackets included                                                                                                                                                                                                                                                                                                                                                                                                                                                                  |
| Unit dimensions (HWD)                    | 366 x 475 x 454mm, 14.4" x 18.7" x 17.9"                                                                                                                                                                                                                                                                                                                                                                                                                                                         |
| Unit weight                              | 16.2Kg, 35.7 lbs                                                                                                                                                                                                                                                                                                                                                                                                                                                                                 |
| Carton dimensions (HWD)                  | 490 x 600 x 585mm, 19.3" x 23.6" x 23" , 0.172 M3                                                                                                                                                                                                                                                                                                                                                                                                                                                |
| Packed weight                            | 21Kg, 46.3 lbs                                                                                                                                                                                                                                                                                                                                                                                                                                                                                   |
| EAN Code                                 | 5060109457810                                                                                                                                                                                                                                                                                                                                                                                                                                                                                    |
| In the interest of continued development | HI reserves the right to amend product specification without prior notification.                                                                                                                                                                                                                                                                                                                                                                                                                 |