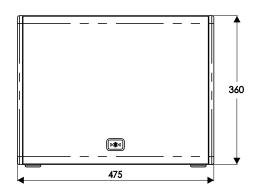

#### DIMENSIONS (in mm)

I AES standard Pink Noise I 2dB crest factor 2 hours 2 Measured in half space (2 $\pi$ ) conditions 3 Calculated maximum SPL based on rated power handling ½ space