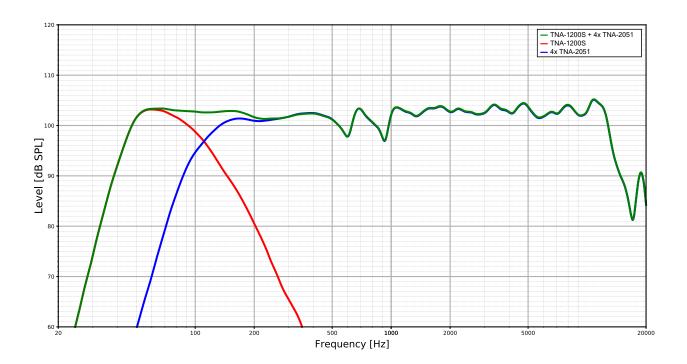

he interest of continued development | HI reserves the right to amend product specification without prior notification.                                                                                                                                                                                                                                                                                                                                                                                                                 |

#### DIMENSIONS (in mm)









I AES standard Pink Noise I 2dB crest factor 2 hours 2 Measured in half space (2 $\pi$ ) conditions 3 Calculated maximum SPL based on rated power handling ½ space





### **SPL / IMPEDANCE**



### SYSTEM RESPONSE 1xTNA-1200S-G2 & 4xTNA-2051



E S S



## LIVE SOUND & INSTALLATION

E

N

### **PHASE PLOT**



### **WIRING**







# **OPTIONAL ACCESSORIES**

| Туре                    | Install Bracket, Suspended                                                                                             |
|-------------------------|------------------------------------------------------------------------------------------------------------------------|
| Description             | The TNA-BRK1 attaches securely to the the TNS-1200S, TNA-2120SA, OR TNA-2051 to allow secure suspension of the system. |
| Specifications          |                                                                                                                        |
| Model                   | TNA-BRK1