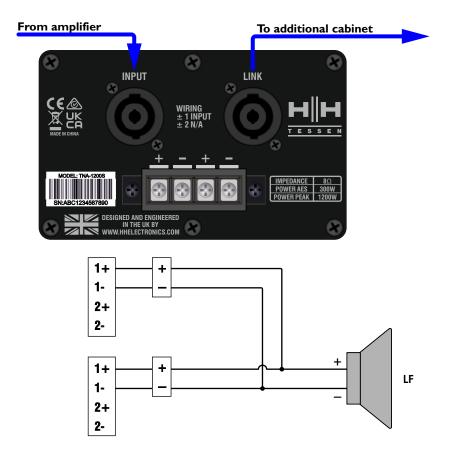

cation without prior notification.                                                                                                                                                                                                                                                                                                                                                                                                                 |

#### DIMENSIONS (in mm)









I AES standard Pink Noise I 2dB crest factor 2 hours 2 Measured in half space (2 $\pi$ ) conditions 3 Calculated maximum SPL based on rated power handling ½ space





### **SPL / IMPEDANCE**



### SYSTEM RESPONSE 1xTNA-1200S-G2 & 4xTNA-2051



E S S



## LIVE SOUND & INSTALLATION

E

N

### **PHASE PLOT**



### **WIRING**







# **OPTIONAL ACCESSORIES**

| Туре                    | Install Bracket, Suspended                                                                                             |
|-------------------------|------------------------------------------------------------------------------------------------------------------------|
| Description             | The TNA-BRK1 attaches securely to the the TNS-1200S, TNA-2120SA, OR TNA-2051 to allow secure suspension of the system. |
| Specifications          |                                                                                                                        |
| Model                   | TNA-BRK1                                                                                                               |
| Suspension Type