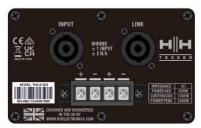

#### **Applications**

- Bars And Clubs
- Live Sound Reinforcement
- Ballrooms
- Conference / Speech
  Worship

INPUT PANEL

| Description                              | The TNA-1200S-G2 passive line array subwoofer features a HH designed 12" low frequency woofer with exceptional high output. Equipped with integrated rigging hardware, the TNA-1200S-G2 can be installed quickly and easily. The TNA-1200S-G2 offers a max SPL of 132dB and offers a frequency response as low as 39Hz. when combined with the TNA-2051, the TNA-1200S-G2 offers an ideal venue installation or point source solution. Ideal for venues, schools, sports, gyms, hotels and more. |
|------------------------------------------|--------------------------------------------------------------------------------------------------------------------------------------------------------------------------------------------------------------------------------------------------------------------------------------------------------------------------------------------------------------------------------------------------------------------------------------------------------------------------------------------------|
| Specifications                           |                                                                                                                                                                                                                                                                                                                                                                                                                                                                                                  |
| Model                                    | TNA-1200S-G2                                                                                                                                                                                                                                                                                                                                                                                                                                                                                     |
| System type                              | 12" Passive Subwoofer, Bass Reflex                                                                                                                                                                                                                                                                                                                                                                                                                                                               |
| Woofer Size                              | 12" HH Designed High Performance Driver, 2.5" Voice Coil                                                                                                                                                                                                                                                                                                                                                                                                                                         |
| Nominal System Impedance                 | 8 ohm                                                                                                                                                                                                                                                                                                                                                                                                                                                                                            |
| Power Rating                             | 300W AES, 600W Continuous, 1200W Peak                                                                                                                                                                                                                                                                                                                                                                                                                                                            |
| Recommended Amplifier                    | 600-1200W @ 4 Ohms                                                                                                                                                                                                                                                                                                                                                                                                                                                                               |
| Sensitivity 1W/1m                        | 95 dB SPL                                                                                                                                                                                                                                                                                                                                                                                                                                                                                        |
| Maximum SPL (1m)                         | 126 dB SPL, 132 dB SPL (Peak)                                                                                                                                                                                                                                                                                                                                                                                                                                                                    |
| Frequency response                       | 39 - 200Hz (-10dB)                                                                                                                                                                                                                                                                                                                                                                                                                                                                               |
|                                          | 47 - 120Hz (-3dB)                                                                                                                                                                                                                                                                                                                                                                                                                                                                                |
| Input Connector                          | NL4 ±1 Twist Lock Connector and M4 Barrier Strip Terminal (10mm Pitch)                                                                                                                                                                                                                                                                                                                                                                                                                           |
| Link Connector                           | NL4 ±1 Twist Lock Connector and M4 Barrier Strip Terminal (10mm Pitch)                                                                                                                                                                                                                                                                                                                                                                                                                           |
| Enclosure                                |                                                                                                                                                                                                                                                                                                                                                                                                                                                                                                  |
| Main Construction Material               | Robust all wood construction (15mm plywood)                                                                                                                                                                                                                                                                                                                                                                                                                                                      |
| Finish                                   | Hard wearing black spatter finish                                                                                                                                                                                                                                                                                                                                                                                                                                                                |
| Grille                                   | Powdercoated steel with acoustic foam backing                                                                                                                                                                                                                                                                                                                                                                                                                                                    |
| Mounting Points                          | 14x M8 fixings for optional TNA-BRK1 flying bracket assembly, TNA-DF1 Dolly Frame or TNA-2051 cabinets                                                                                                                                                                                                                                                                                                                                                                                           |
| Included Hardware                        | 2x metal side brackets included                                                                                                                                                                                                                                                                                                                                                                                                                                                                  |
| Unit dimensions (HWD)                    | 366 x 475 x 454mm, 14.4" x 18.7" x 17.9"                                                                                                                                                                                                                                                                                                                                                                                                                                                         |
| Unit weight                              | 16.2Kg, 35.7 lbs                                                                                                                                                                                                                                                                                                                                                                                                                                                                                 |
| Carton dimensions (HWD)                  | 490 x 600 x 585mm, 19.3" x 23.6" x 23" , 0.172 M3                                                                                                                                                                                                                                                                                                                                                                                                                                                |
| Packed weight                            | 21Kg, 46.3 lbs                                                                                                                                                                                                                                                                                                                                                                                                                                                                                   |
| EAN Code                                 | 5060109457810                                                                                                                                                                                                                                                                                                                                                                                                                                                                                    |
| In the interest of continued development | HI reserves the right to amend product specification without prior notification.                                                                                                                                                                                                                                                                                                                                                                                                                 |

### **WIRING**