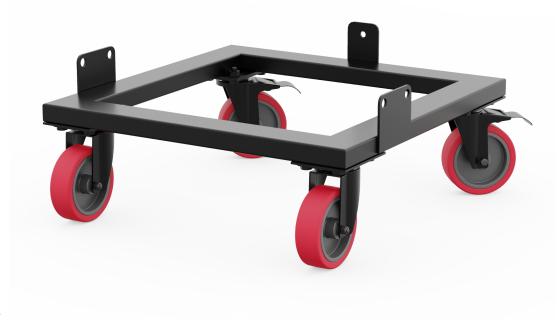

## **TNA-DF1**

| Туре                    | Portable Sytem Wheeled Dolly                                                                             |
|-------------------------|----------------------------------------------------------------------------------------------------------|
| Description             | The TNA-DF1 attaches securely to the the TNS-1200S and transforms the array into a fully portable system |
| Specifications          |                                                                                                          |
| Model                   | TNA-DF1                                                                                                  |
| Mounting Type           | Five M8 mounting points hold the frame securely to the cabinet                                           |
| Castors                 | 100mm heavy duty PU castor. Two fixed, two omni-directional with brakes                                  |
| Unit dimensions (HWD)   | 206 x 457 x 453mm, 8.1" x 18" x 17.8"                                                                    |
| Unit weight             | 10.8Kg, 23.8 lbs                                                                                         |
| Carton dimensions (HWD) | 160 x 520 x 520mm, 6.3" x 20.5" x 20.5", 0.043 M3                                                        |
| Packed weight           | 12.9Kg, 28.4 lbs                                                                                         |
| FAN13                   | 5060109456943                                                                                            |