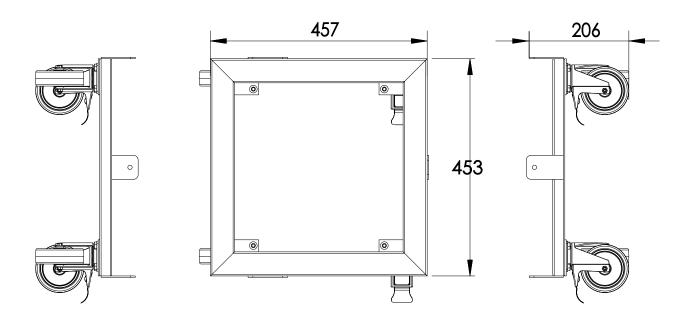

## **TNA-DF1**

| Туре                    | Portable Sytem Wheeled Dolly                                                                             |
|-------------------------|----------------------------------------------------------------------------------------------------------|
| Description             | The TNA-DF1 attaches securely to the the TNS-1200S and transforms the array into a fully portable system |
| Specifications          |                                                                                                          |
| Model                   | TNA-DF1                                                                                                  |
| Mounting Type           | Five M8 mounting points hold the frame securely to the cabinet                                           |
| Castors                 | 100mm heavy duty PU castor. Two fixed, two omni-directional with brakes                                  |
| Unit dimensions (HWD)   | 206 x 457 x 453mm, 8.1" x 18" x 17.8"                                                                    |
| Unit weight             | 10.8Kg, 23.8 lbs                                                                                         |
| Carton dimensions (HWD) | 160 x 520 x 520mm, 6.3" x 20.5" x 20.5", 0.043 M3                                                        |
| Packed weight           | 12.9Kg, 28.4 lbs                                                                                         |
| FAN13                   | 5060109456943                                                                                            |

## **DIMENSIONS**