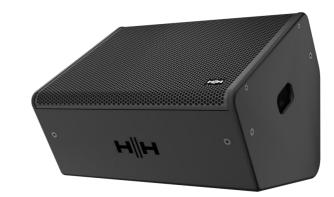

#### DESCRIPTION

The M15 is a 2-way passive stage monitor comprised of 1 x 15" low-frequency driver alongside 1 x 3" high-frequency compression driver providing a maximum SPL of 133dB (Peak). The components of the high sensitivity 15" LF driver have been formulated to provide a soft mid frequency and smooth response well suited to large and loud stages.

The cabinet is composed of robust plywood finished with a hard-wearing black paint and appointed with a hexagonal mesh black perforated steel grille with acoustic foam backing. The cabinet features 2 side handles as well as M8 mounting points.