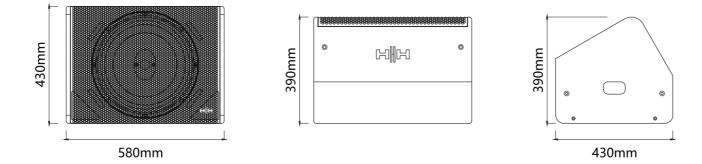

### DIMENSIONS

HH Electronics is a trading style of Headstock Distribution Ltd, Steelpark Road, Coombswood Business Park West, Halesowen, West Midlands, B62 8HD, UK. © 2024 HH Electronics Ltd www.hhaudio.com In the interest of continued development, HH reserves the right to amend product specification without prior notification.

1 x 15" Passive 2-Way Stage Monitor

| Specifications         |                                                                  |
|------------------------|------------------------------------------------------------------|
| System type            | 2-way Stage Monitor                                              |
| Frequency Response     | 45Hz-18kHz (±3dB)                                                |
|                        | 35Hz-20kHz (-10dB)                                               |
| Horizontal Coverage    | 90°                                                              |
| Angle                  |                                                                  |
| Vertical Coverage      | 60°                                                              |
| Angle                  |                                                                  |
| Power Rating           | 500W Continuous, 2400W Peak                                      |
| Maximum SPL            | 127dB Continuous, 133dB Peak                                     |
| Sensitivity            | 100dB (1W@1m)                                                    |
| Nominal Impedance      | 8 Ohms                                                           |
| Speaker                |                                                                  |
| LF Driver              | 1×15" low-frequency driver                                       |
| HF Driver              | 1×3" high-frequency compression driver                           |
| Enclosure              |                                                                  |
| Cabinet                | Robust all wood construction                                     |
| Finish                 | Hard-wearing black paint                                         |
| Grille                 | Hexagonal mesh black perforated steel with acoustic foam backing |
| Fittings               | 2 x Side handles, Mounting points                                |
| Mounting Points        | M8                                                               |
| Connect                |                                                                  |
| Connectors             | 2 x Speakon NL4                                                  |
| Pin Connections        | 1+/-                                                             |
| (Input)                |                                                                  |
| Pin Connections (Link) | 1+/- and 2+/-                                                    |
|                        |                                                                  |
| Dimensions (H/W/D)     | 390×580×430mm                                                    |
| Weight                 | 35kg                                                             |