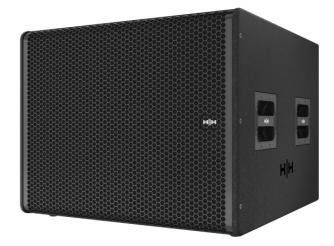

#### DESCRIPTION

The S18 passive subwoofer comprises a single 18" low frequency driver reinforced with a nano coating. The driver diaphragm has a better rigidity allowing the unit to maintain low distortion and continuous energy output under high-power conditions.

The S18 provides a maximum SPL of 136dB (Peak).

The 44KG cabinet features 4 side handles and provision for castors to improve portability. The S18 constructed of acoustically optimised plywood with extensive internal bracing, finished with hard wearing black paint and appointed with a hexagonal mesh black perforated steel grille with acoustic foam backing.