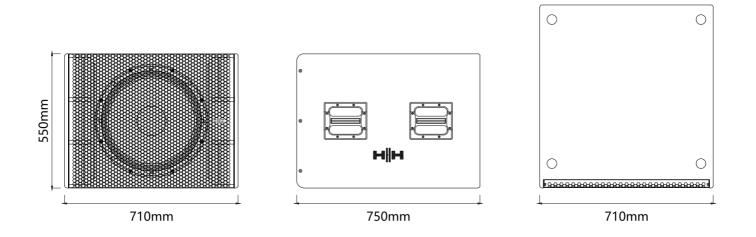

# DIMENSIONS

# Specifications

| Specifications             |                                                                   |
|----------------------------|-------------------------------------------------------------------|
| System type                | 18" Passive Subwoofer                                             |
| Frequency                  | 40Hz-260Hz(±3dB)                                                  |
| Response                   | 35Hz-300Hz(-10dB)                                                 |
| Power Rating               | 900W Continuous, 3600W Peak                                       |
| Maximum SPL                | 130dB Continuous, 136dB Peak                                      |
| Sensitivity                | 102dB(1W@1m)                                                      |
| Nominal Impedance          | 8 Ohms                                                            |
| Speaker                    |                                                                   |
| LF Driver                  | 1 x 18" low-frequency driver                                      |
| Enclosure                  |                                                                   |
| Cabinet                    | Plywood                                                           |
| Finish                     | Hard-wearing black paint.                                         |
| Grille                     | Hexagonal mesh black perforated steel with acoustic foam backing. |
| Fittings                   | 4 x Side handles, provision for castors                           |
| Connect                    |                                                                   |
| Connectors                 | 2 x Speakon NL4                                                   |
| Pin Connections<br>(Input) | 1+/-                                                              |
| Pin Connections<br>(Link)  | 1+/- and 2+/-                                                     |
|                            |                                                                   |
| Dimensions                 | 550×710×750mm                                                     |
| (H/W/D)                    |                                                                   |
| Weight                     | 44kg                                                              |