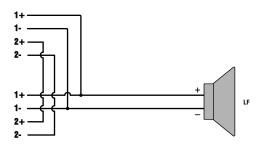

|
| Unit dimensions (mm) (HWD) :           | 556x600x641                                                                          |
| Unit weight (Kg) :                     | 34.38                                                                                |
| Carton dimensions (mm) (HWD) :         | 660x695x730                                                                          |
| Packed weight (Kg) :                   | 42                                                                                   |
| In the interest of continued developme | nt, HH reserves the right to amend product specification without prior notification. |

# TNP-1800S

18" PASSIVE Subwoofer





## **SPEC SHEET**

#### **BLOCK DIAGRAM**



## DIMENSIONS (in mm)