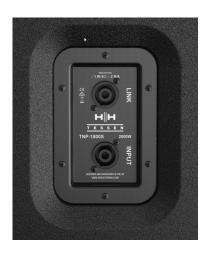

| ystem                                  |                                                                                      |
|----------------------------------------|--------------------------------------------------------------------------------------|
| Model :                                | TNP-1800S                                                                            |
| System type :                          | 18" passive subwoofer, Bass reflex                                                   |
| Frequency response (-10):              | 32 - 160 Hz                                                                          |
| Frequency response (-3):               | 39 - 150 Hz                                                                          |
| Max SPL (1M) (Peak):                   | 131dB                                                                                |
| Power Rating :                         | 2000W Peak, 1000W Continuous                                                         |
| Nominal System Impedance :             | 4 ohm                                                                                |
| Input Connector :                      | 4 pole neutrik compatible locking connector                                          |
| Link Connector :                       | 4 pole neutrik compatible locking connector                                          |
| peaker                                 |                                                                                      |
| Driver :                               | 18" Celestion TF1830                                                                 |
| nclosure                               |                                                                                      |
| Cabinet :                              | Lightweight multilayer plywood                                                       |
| Finish:                                | Hard wearing black finish                                                            |
| Flying points:                         | 6 x M10 Penn-Elcom fly/tiedown points                                                |
| Pole mount :                           | 35mm                                                                                 |
| Grille :                               | Heavy gauge 1.5mm powdercoated steel with acoustic foam backing                      |
| Monitor Angle:                         | 35°                                                                                  |
| Unit dimensions (mm) (HWD) :           | 556x600x641                                                                          |
| Unit weight (Kg) :                     | 34.38                                                                                |
| Carton dimensions (mm) (HWD) :         | 660x695x730                                                                          |
| Packed weight (Kg) :                   | 42                                                                                   |
| In the interest of continued developme | nt, HH reserves the right to amend product specification without prior notification. |