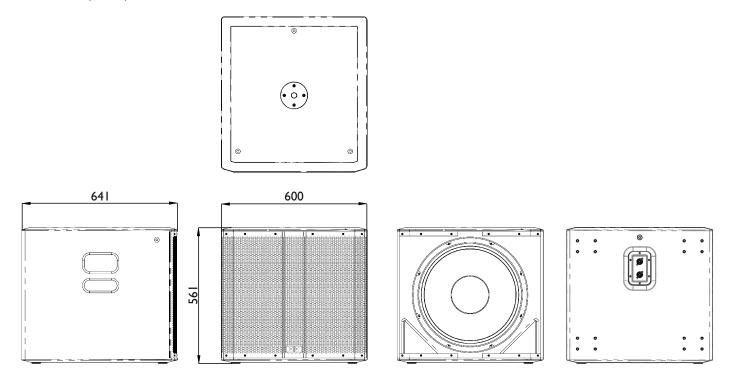

| ystem                                  |                                                                                      |
|----------------------------------------|--------------------------------------------------------------------------------------|
| Model :                                | TNP-1800S                                                                            |
| System type :                          | 18" passive subwoofer, Bass reflex                                                   |
| Frequency response (-10):              | 32 - 160 Hz                                                                          |
| Frequency response (-3):               | 39 - 150 Hz                                                                          |
| Max SPL (1M) (Peak):                   | 131dB                                                                                |
| Power Rating :                         | 2000W Peak, 1000W Continuous                                                         |
| Nominal System Impedance :             | 4 ohm                                                                                |
| Input Connector :                      | 4 pole neutrik compatible locking connector                                          |
| Link Connector :                       | 4 pole neutrik compatible locking connector                                          |
| peaker                                 |                                                                                      |
| Driver :                               | 18" Celestion TF1830                                                                 |
| nclosure                               |                                                                                      |
| Cabinet :                              | Lightweight multilayer plywood                                                       |
| Finish:                                | Hard wearing black finish                                                            |
| Flying points:                         | 6 x M10 Penn-Elcom fly/tiedown points                                                |
| Pole mount :                           | 35mm                                                                                 |
| Grille :                               | Heavy gauge 1.5mm powdercoated steel with acoustic foam backing                      |
| Monitor Angle:                         | 35°                                                                                  |
| Unit dimensions (mm) (HWD) :           | 556x600x641                                                                          |
| Unit weight (Kg) :                     | 34.38                                                                                |
| Carton dimensions (mm) (HWD) :         | 660x695x730                                                                          |
| Packed weight (Kg) :                   | 42                                                                                   |
| In the interest of continued developme | nt, HH reserves the right to amend product specification without prior notification. |

## DIMENSIONS (in mm)