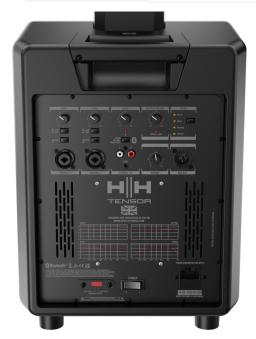

|                                 | -                                                                                                                                     |
|---------------------------------|---------------------------------------------------------------------------------------------------------------------------------------|
| Specifications                  |                                                                                                                                       |
| Model                           | Tensor-SOLO:BK                                                                                                                        |
| Colour                          | Black                                                                                                                                 |
| System Type                     | Ultra Portable Column PA System                                                                                                       |
| Frequency response              | 50-20kHz                                                                                                                              |
| Max SPL (1M) (Peak)             | 123 dB SPL                                                                                                                            |
| Power Rating                    | 300W RMS, 1200W Peak                                                                                                                  |
| Amplifier Type                  | Class D                                                                                                                               |
| Power Supply                    | User Switchable SMPS 100-120 or 220-240V~ 50/60HZ                                                                                     |
| Protection                      | Short circuit, Thermal overload, multi band limiter                                                                                   |
| Inputs                          | 2x Combo (XLR/Jack) balanced/unbalanced input with Mic/Line preset switch. 3.5mm Stereo Aux in, 2x RCA, Bluetooth V5.0 Audio Receiver |
| Outputs                         | Balanced XLR mix out.                                                                                                                 |
| Controls                        | CH1-3 Level, CH1-2 Reverb on/off switch, Master Volume, Bluetooth Pairing, EQ preset                                                  |
| LF Driver                       | 8" HH Long Throw Woofer                                                                                                               |
| Hi/Mid Drivers                  | 6x 2.75"                                                                                                                              |
| Cabinet                         | Robust Polypropylene Enclosure (Sub), ABS (Sat)                                                                                       |
| Accessories                     | 1x Padded Subwoofer Slip Cover, 1x Padded 3 Piece Column Carry Bag included                                                           |
| Other                           | Illuminating HH Logo                                                                                                                  |
| Dimensions                      |                                                                                                                                       |
| Overall Height (assembled)      | 1975mm, (77.8")                                                                                                                       |
| Overall Weight (assembled)      | 14.1Kg, 31.1 lbs                                                                                                                      |
| Top Unit dimensions (HWD)       | 560 x 105 x 105mm, 22" x 4.1" x 4.1" (560 x 105 x 105mm, 22" x 4.1" x 4.1"<br>Spacers)                                                |
| Top Unit Weight                 | 1.7Kg, 3.7 lbs (1.1Kg, 2.4 lbs Spacers)                                                                                               |
| Sub Unit dimensions (HWD)       | 403 x 320 x 300mm, 15.9" x 12.6" x 11.8"                                                                                              |
| Sub Unit Weight                 | 9Kg, 19.8 lbs                                                                                                                         |
| Carton dimensions (HWD)         | 660 x 510 x 420mm, 26" x 20.1" x 16.5" (0.142 M3)                                                                                     |
| Packed Weight (Inc Accessories) | 17.1Kg, 37.7 lbs                                                                                                                      |
| EAN13                           | 5060109458626                                                                                                                         |
|                                 |                                                                                                                                       |

BLUETOOTH/RCA/AUX AND STEREO LINKING TO ANOTHER SYSTEM

TENSOR