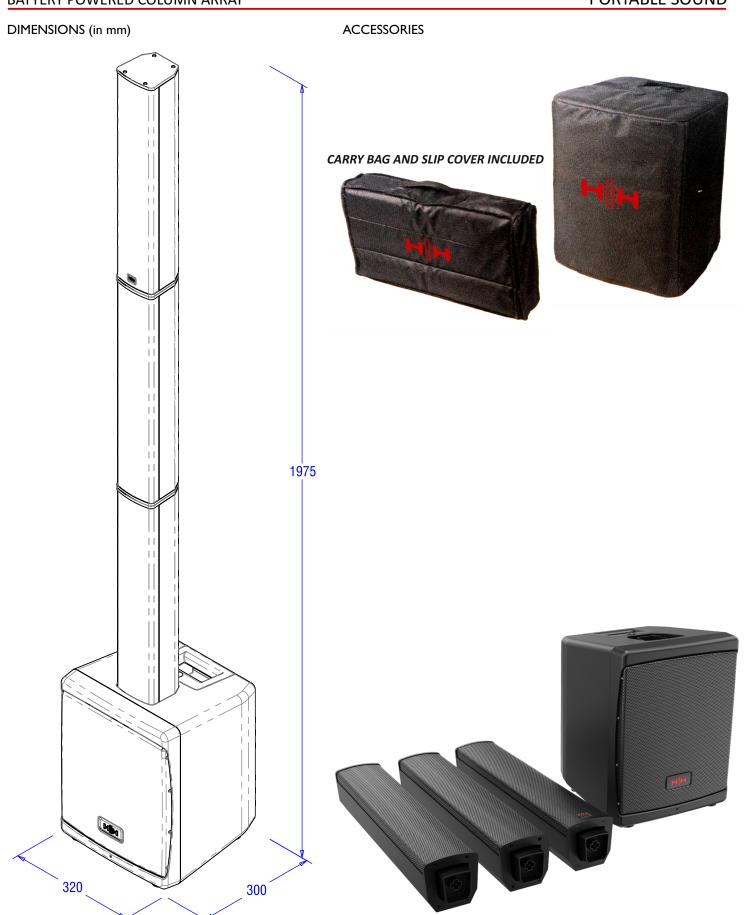

|                                 | -                                                                                                                                     |
|---------------------------------|---------------------------------------------------------------------------------------------------------------------------------------|
| Specifications                  |                                                                                                                                       |
| Model                           | Tensor-SOLO:BK                                                                                                                        |
| Colour                          | Black                                                                                                                                 |
| System Type                     | Ultra Portable Column PA System                                                                                                       |
| Frequency response              | 50-20kHz                                                                                                                              |
| Max SPL (1M) (Peak)             | 123 dB SPL                                                                                                                            |
| Power Rating                    | 300W RMS, 1200W Peak                                                                                                                  |
| Amplifier Type                  | Class D                                                                                                                               |
| Power Supply                    | User Switchable SMPS 100-120 or 220-240V~ 50/60HZ                                                                                     |
| Protection                      | Short circuit, Thermal overload, multi band limiter                                                                                   |
| Inputs                          | 2x Combo (XLR/Jack) balanced/unbalanced input with Mic/Line preset switch. 3.5mm Stereo Aux in, 2x RCA, Bluetooth V5.0 Audio Receiver |
| Outputs                         | Balanced XLR mix out.                                                                                                                 |
| Controls                        | CH1-3 Level, CH1-2 Reverb on/off switch, Master Volume, Bluetooth Pairing, EQ preset                                                  |
| LF Driver                       | 8" HH Long Throw Woofer                                                                                                               |
| Hi/Mid Drivers                  | 6x 2.75"                                                                                                                              |
| Cabinet                         | Robust Polypropylene Enclosure (Sub), ABS (Sat)                                                                                       |
| Accessories                     | 1x Padded Subwoofer Slip Cover, 1x Padded 3 Piece Column Carry Bag included                                                           |
| Other                           | Illuminating HH Logo                                                                                                                  |
| Dimensions                      |                                                                                                                                       |
| Overall Height (assembled)      | 1975mm, (77.8")                                                                                                                       |
| Overall Weight (assembled)      | 14.1Kg, 31.1 lbs                                                                                                                      |
| Top Unit dimensions (HWD)       | 560 x 105 x 105mm, 22" x 4.1" x 4.1" (560 x 105 x 105mm, 22" x 4.1" x 4.1"<br>Spacers)                                                |
| Top Unit Weight                 | 1.7Kg, 3.7 lbs (1.1Kg, 2.4 lbs Spacers)                                                                                               |
| Sub Unit dimensions (HWD)       | 403 x 320 x 300mm, 15.9" x 12.6" x 11.8"                                                                                              |
| Sub Unit Weight                 | 9Kg, 19.8 lbs                                                                                                                         |
| Carton dimensions (HWD)         | 660 x 510 x 420mm, 26" x 20.1" x 16.5" (0.142 M3)                                                                                     |
| Packed Weight (Inc Accessories) | 17.1Kg, 37.7 lbs                                                                                                                      |
| EAN13                           | 5060109458626                                                                                                                         |
|                                 |                                                                                                                                       |

## BATTERY POWERED COLUMN ARRAY