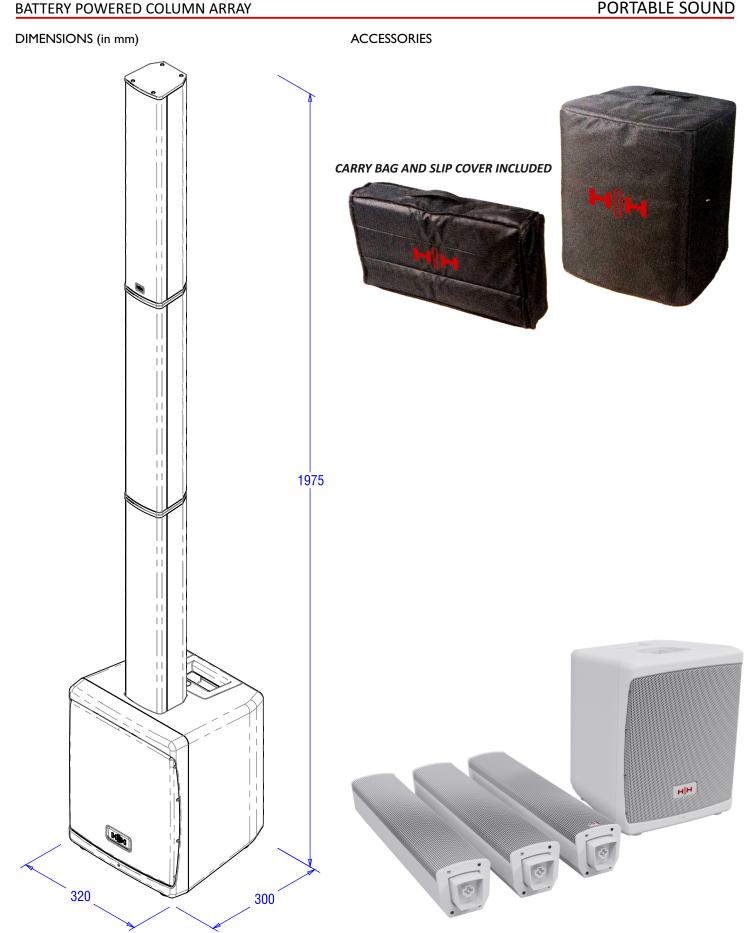

## **ACTIVE COLUMN ARRAY TENSOR-SOLO**

- Ultra-lightweight 4-piece design, weighing only 13kg
- Impressive audio performance perfect for 100+ people
- High power ensuring impressive coverage without compression 4-channel Mic/Line mixer with Reverb
- Bluetooth connectivity, including True Wireless Stereo linking of systems
- 4 x DSP presets for swift and effortless setup
- Carry Bag and slip cover included

| 5 5 57                          | 5.                                                                                                                                     |
|---------------------------------|----------------------------------------------------------------------------------------------------------------------------------------|
| Specifications                  |                                                                                                                                        |
| Model                           | Tensor-SOLO:WH                                                                                                                         |
| Colour                          | White                                                                                                                                  |
| System Type                     | Ultra Portable Column PA System                                                                                                        |
| Frequency response              | 50-20kHz                                                                                                                               |
| Max SPL (1M) (Peak)             | 123 dB SPL                                                                                                                             |
| Power Rating                    | 300W RMS, 1200W Peak                                                                                                                   |
| Amplifier Type                  | Class D                                                                                                                                |
| Power Supply                    | User Switchable SMPS 100-120 or 220-240V~ 50/60HZ                                                                                      |
| Protection                      | Short circuit, Thermal overload, multi band limiter                                                                                    |
| Inputs                          | 2x Combo (XLR/Jack) balanced/unbalanced input with Mic/Line preset switch.  3.5mm Stereo Aux in, 2x RCA, Bluetooth V5.0 Audio Receiver |
| Outputs                         | Balanced XLR mix out.                                                                                                                  |
| Controls                        | CH1-3 Level, CH1-2 Reverb on/off switch, Master Volume, Bluetooth Pairing, EQ preset                                                   |
| LF Driver                       | 8" HH Long Throw Woofer                                                                                                                |
| Hi/Mid Drivers                  | 6x 2.75"                                                                                                                               |
| Cabinet                         | Robust Polypropylene Enclosure (Sub), ABS (Sat)                                                                                        |
| Accessories                     | 1x Padded Subwoofer Slip Cover, 1x Padded 3 Piece Column Carry Bag included                                                            |
| Other                           | Illuminating HH Logo                                                                                                                   |
| Dimensions                      |                                                                                                                                        |
| Overall Height (assembled)      | 1975mm, (77.8")                                                                                                                        |
| Overall Weight (assembled)      | 14.1Kg, 31.1 lbs                                                                                                                       |
| Top Unit dimensions (HWD)       | 560 x 105 x 105mm, 22" x 4.1" x 4.1" (560 x 105 x 105mm, 22" x 4.1" x 4.1" Spacers)                                                    |
| Top Unit Weight                 | 1.7Kg, 3.7 lbs (1.1Kg, 2.4 lbs Spacers)                                                                                                |
| Sub Unit dimensions (HWD)       | 403 x 320 x 300mm, 15.9" x 12.6" x 11.8"                                                                                               |
| Sub Unit Weight                 | 9Kg, 19.8 lbs                                                                                                                          |
| Carton dimensions (HWD)         | 660 x 510 x 420mm, 26" x 20.1" x 16.5" (0.142 M3)                                                                                      |
| Packed Weight (Inc Accessories) | 17.31Kg, 38.2 lbs                                                                                                                      |
| EAN13                           | 5060109458633                                                                                                                          |