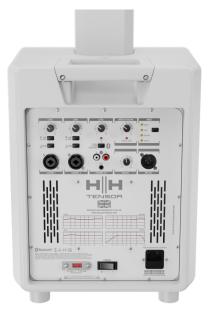

| 5 5 57                          | 5.                                                                                                                                     |
|---------------------------------|----------------------------------------------------------------------------------------------------------------------------------------|
| Specifications                  |                                                                                                                                        |
| Model                           | Tensor-SOLO:WH                                                                                                                         |
| Colour                          | White                                                                                                                                  |
| System Type                     | Ultra Portable Column PA System                                                                                                        |
| Frequency response              | 50-20kHz                                                                                                                               |
| Max SPL (1M) (Peak)             | 123 dB SPL                                                                                                                             |
| Power Rating                    | 300W RMS, 1200W Peak                                                                                                                   |
| Amplifier Type                  | Class D                                                                                                                                |
| Power Supply                    | User Switchable SMPS 100-120 or 220-240V~ 50/60HZ                                                                                      |
| Protection                      | Short circuit, Thermal overload, multi band limiter                                                                                    |
| Inputs                          | 2x Combo (XLR/Jack) balanced/unbalanced input with Mic/Line preset switch.  3.5mm Stereo Aux in, 2x RCA, Bluetooth V5.0 Audio Receiver |
| Outputs                         | Balanced XLR mix out.                                                                                                                  |
| Controls                        | CH1-3 Level, CH1-2 Reverb on/off switch, Master Volume, Bluetooth Pairing, EQ preset                                                   |
| LF Driver                       | 8" HH Long Throw Woofer                                                                                                                |
| Hi/Mid Drivers                  | 6x 2.75"                                                                                                                               |
| Cabinet                         | Robust Polypropylene Enclosure (Sub), ABS (Sat)                                                                                        |
| Accessories                     | 1x Padded Subwoofer Slip Cover, 1x Padded 3 Piece Column Carry Bag included                                                            |
| Other                           | Illuminating HH Logo                                                                                                                   |
| Dimensions                      |                                                                                                                                        |
| Overall Height (assembled)      | 1975mm, (77.8")                                                                                                                        |
| Overall Weight (assembled)      | 14.1Kg, 31.1 lbs                                                                                                                       |
| Top Unit dimensions (HWD)       | 560 x 105 x 105mm, 22" x 4.1" x 4.1" (560 x 105 x 105mm, 22" x 4.1" x 4.1" Spacers)                                                    |
| Top Unit Weight                 | 1.7Kg, 3.7 lbs (1.1Kg, 2.4 lbs Spacers)                                                                                                |
| Sub Unit dimensions (HWD)       | 403 x 320 x 300mm, 15.9" x 12.6" x 11.8"                                                                                               |
| Sub Unit Weight                 | 9Kg, 19.8 lbs                                                                                                                          |
| Carton dimensions (HWD)         | 660 x 510 x 420mm, 26" x 20.1" x 16.5" (0.142 M3)                                                                                      |
| Packed Weight (Inc Accessories) | 17.31Kg, 38.2 lbs                                                                                                                      |
| EAN13                           | 5060109458633                                                                                                                          |